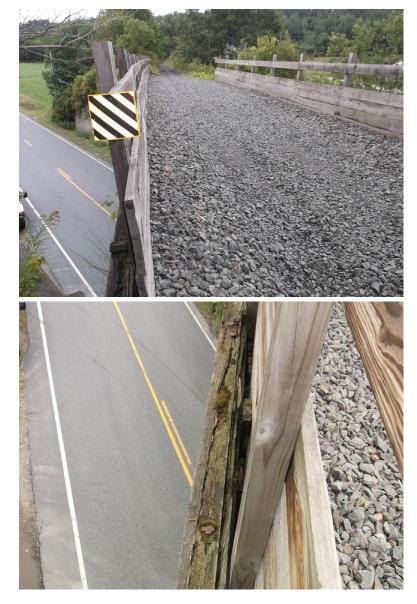

RAIL BOWED OUT TOWARDS THE ROADWAY; TYPICAL.

A429 71

Monday, August 15, 2016

MODERATE TO HEAVY DECAY IN THE TIMBER RAIL POST RETAINERS IN MANY AREAS.

A429 72

NHRR(ABD) over US302,NH 10

Owner: NHDOT Inspection Team: A Bridge Maintenance Crew: 10

SOUTHWEST OBJECT MARKER MISSING.

A383 45

NHRR(ABD) over US302,NH 10

Owner: NHDOT Inspection Team: A Bridge Maintenance Crew: 10

Thursday, July 18, 2013

WEST APPROACH.

A359 48

NHRR(ABD) over US302,NH 10