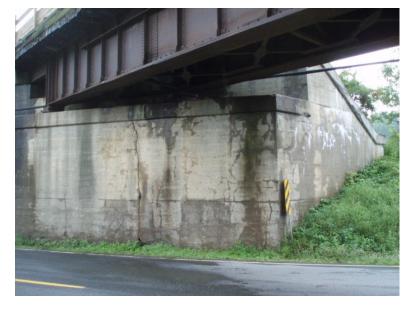

Thursday, July 30, 2009

LARGE CRACK IN EAST ABUTMENT, CRACKS, EFFLORESCENCE AND MODERATE SPALLS IN SE WING.

A255 11

NHRR(ABD) over US302,NH 10

Owner: NHDOT Inspection Team: A Bridge Maintenance Crew: 10

Friday, July 25, 2003

OVERHEIGHT DAMAGE TO BOTTOM NORTH SIDE FLANGE. LARGE CRACK IN EAST ABUTMENT, TYPICAL IN WEST.

A158 09

NHRR(ABD) over US302,NH 10

Owner: NHDOT Inspection Team: A Bridge Maintenance Crew: 10

Friday, May 18, 2001