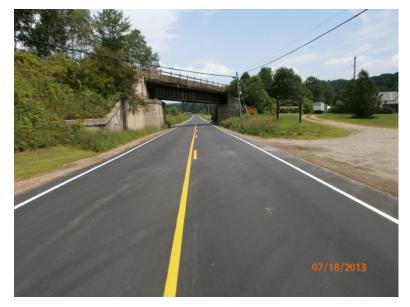

SOUTHWEST OBJECT MARKER MISSING.

A383 45

NHRR(ABD) over US302,NH 10

Owner: NHDOT Inspection Team: A Bridge Maintenance Crew: 10

Thursday, July 18, 2013

WEST APPROACH.

A359 48

NHRR(ABD) over US302,NH 10