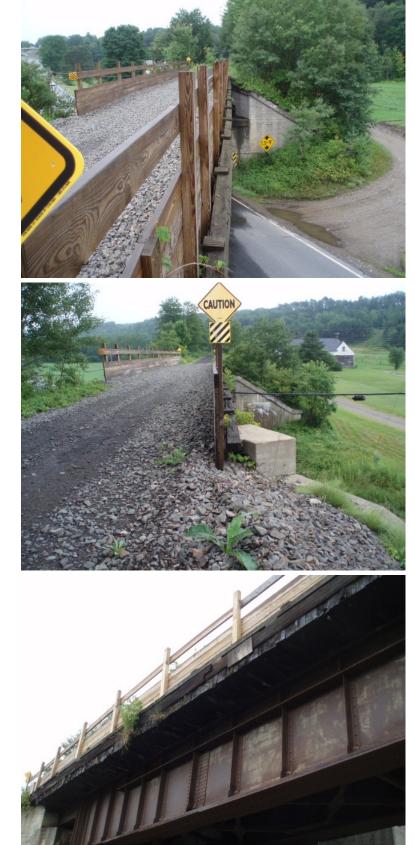

NHRR(ABD) over US302,NH 10

Owner: NHDOT Inspection Team: A Bridge Maintenance Crew: 10

Monday, August 24, 2020

HEAVY DECAY IN TIMBER HOLDING STONE BALLAST IN PLACE AT NE; TYPICAL.

A507 52

Monday, August 24, 2020

HEAVY DECAY IN END OF DECK TIMBERS SOUTH SIDE; TYPICAL.

A507 53

NHRR(ABD) over US302,NH 10

Owner: NHDOT Inspection Team: A Bridge Maintenance Crew: 10

Thursday, August 16, 2018

MAP CRACKING AT SOUTHWEST ABUTMENT; TYPICAL THROUGHOUT AT ABUTMENTS AND WINGS.

RAIL BOWED OUT TOWARDS THE ROADWAY; TYPICAL.

A429 71

Monday, August 15, 2016

MODERATE TO HEAVY DECAY IN THE TIMBER RAIL POST RETAINERS IN MANY AREAS.

A429 72

NHRR(ABD) over US302,NH 10

Owner: NHDOT Inspection Team: A Bridge Maintenance Crew: 10