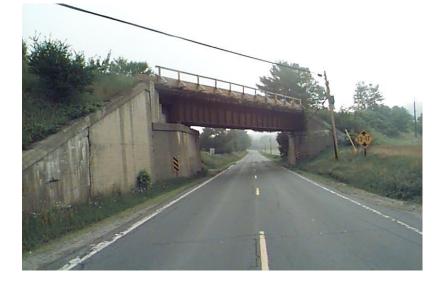

SOUTHWEST OBJECT MARKER MISSING.

A383 45

NHRR(ABD) over US302,NH 10

Owner: NHDOT Inspection Team: A Bridge Maintenance Crew: 10

Thursday, July 18, 2013

WEST APPROACH.

A359 48

NHRR(ABD) over US302,NH 10

Owner: NHDOT Inspection Team: A Bridge Maintenance Crew: 10

Friday, July 29, 2011

LARGE VERTICAL CRACK IN CENTER OF EAST ABUTMENT.

A307 42

Friday, July 29, 2011

MODERATE SPALLING AT JOINT IN NE WING.

A307 43