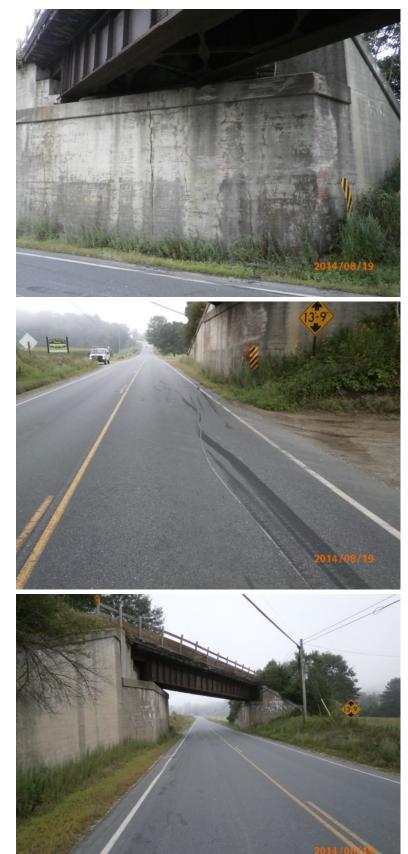

Tuesday, August 19, 2014

LIGHT IMPACT DAMAGE TO BOTTOM FLANGE OF NORTH GIRDER (ACCIDENT DAMAGE).

A383 40

Tuesday, August 19, 2014

LIGHT IMPACT DAMAGE TO BOTTOM FLANGE OF NORTH GIRDER (ACCIDENT DAMAGE).

A383 41

Tuesday, August 19, 2014

FEW GOUGES AND SCRAPES IN CONCRETE AT NORTHWEST ABUTMENT AND WEST WING (ACCIDENT DAMAGE).

A383 42

NHRR(ABD) over US302,NH 10

Owner: NHDOT Inspection Team: A Bridge Maintenance Crew: 10

Tuesday, August 19, 2014

FEW GOUGES AND SCRAPES ALONG FACE OF WEST ABUTMENT (ACCIDENT DAMAGE).

A383 43

Tuesday, August 19, 2014

SCRAPES AND GOUGES IN SOUTHBOUND LANE ASPHALT (ACCIDENT DAMAGE).

A383 44

Tuesday, August 19, 2014

SOUTHWEST OBJECT MARKER MISSING.

A383 45

NHRR(ABD) over US302,NH 10

Owner: NHDOT Inspection Team: A Bridge Maintenance Crew: 10

Thursday, July 18, 2013

WEST APPROACH.

A359 48

NHRR(ABD) over US302,NH 10