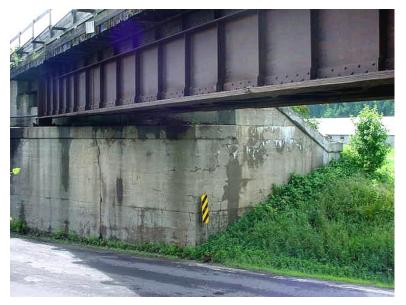

VERTICAL CRACK IN CENTER OF WEST ABUTMENT.

A307 45

Friday, July 29, 2011

MODERATE SPALLING AT JOINT IN SW WING.

A307 46

NHRR(ABD) over US302,NH 10

Owner: NHDOT Inspection Team: A Bridge Maintenance Crew: 10