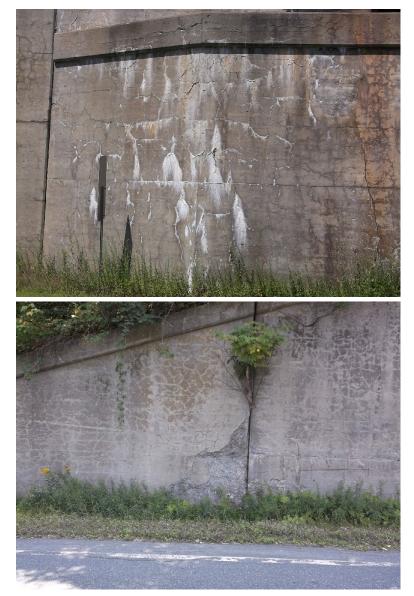

A476 63

Thursday, August 16, 2018

MODERATE SPALL AT NORTHEAST WING; TYPICAL IN FEW AREAS.

A476 64

NHRR(ABD) over US302,NH 10

Owner: NHDOT Inspection Team: A Bridge Maintenance Crew: 10

Monday, August 15, 2016

Owner: NHDOT Inspection Team: A Bridge Maintenance Crew: 10

Friday, July 29, 2011

LARGE VERTICAL CRACK IN CENTER OF EAST ABUTMENT.

A307 42

Friday, July 29, 2011

MODERATE SPALLING AT JOINT IN NE WING.

A307 43

Friday, July 29, 2011

LIGHT CRACKING WITH EFFLORESCENCE ON FACE OF SE WING. SPALLED AT TOP OF SE WING.

A307 44

NHRR(ABD) over US302,NH 10

Owner: NHDOT Inspection Team: A Bridge Maintenance Crew: 10

Friday, July 29, 2011

VERTICAL CRACK IN CENTER OF WEST ABUTMENT.

A307 45

Friday, July 29, 2011

MODERATE SPALLING AT JOINT IN SW WING.

A307 46

NHRR(ABD) over US302,NH 10

Owner: NHDOT Inspection Team: A Bridge Maintenance Crew: 10

Thursday, July 30, 2009

LARGE CRACK IN EAST ABUTMENT, CRACKS, EFFLORESCENCE AND MODERATE SPALLS IN SE WING.

A255 11

NHRR(ABD) over US302,NH 10

Owner: NHDOT Inspection Team: A Bridge Maintenance Crew: 10

Friday, July 25, 2003