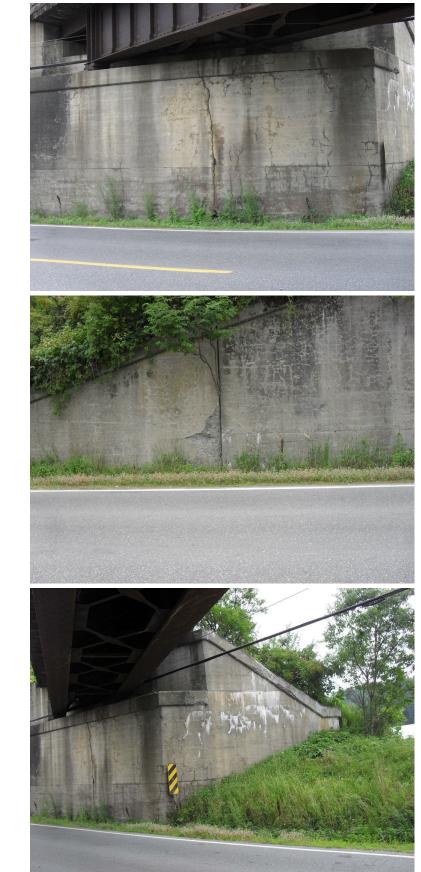

HEAVY DECAY IN END OF DECK TIMBERS SOUTH SIDE; TYPICAL.

A507 53

NHRR(ABD) over US302,NH 10

Owner: NHDOT Inspection Team: A Bridge Maintenance Crew: 10

Thursday, August 16, 2018

MAP CRACKING AT SOUTHWEST ABUTMENT; TYPICAL THROUGHOUT AT ABUTMENTS AND WINGS.

A476 63

Thursday, August 16, 2018

MODERATE SPALL AT NORTHEAST WING; TYPICAL IN FEW AREAS.

A476 64

NHRR(ABD) over US302,NH 10

Owner: NHDOT Inspection Team: A Bridge Maintenance Crew: 10

Monday, August 15, 2016