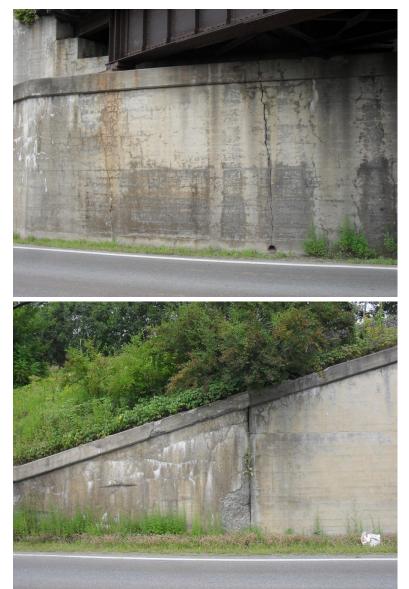

Owner: NHDOT Inspection Team: A Bridge Maintenance Crew: 10

Friday, July 29, 2011

LARGE VERTICAL CRACK IN CENTER OF EAST ABUTMENT.

A307 42

Friday, July 29, 2011

MODERATE SPALLING AT JOINT IN NE WING.

A307 43

Friday, July 29, 2011

LIGHT CRACKING WITH EFFLORESCENCE ON FACE OF SE WING. SPALLED AT TOP OF SE WING.

A307 44

NHRR(ABD) over US302,NH 10

Owner: NHDOT Inspection Team: A Bridge Maintenance Crew: 10

Friday, July 29, 2011

VERTICAL CRACK IN CENTER OF WEST ABUTMENT.

A307 45

Friday, July 29, 2011

MODERATE SPALLING AT JOINT IN SW WING.

A307 46

NHRR(ABD) over US302,NH 10

Owner: NHDOT Inspection Team: A Bridge Maintenance Crew: 10