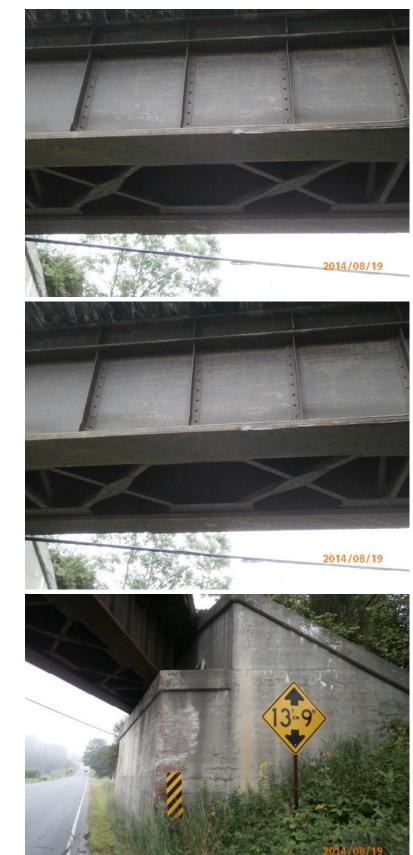

Tuesday, August 19, 2014

LIGHT IMPACT DAMAGE TO BOTTOM FLANGE OF NORTH GIRDER (ACCIDENT DAMAGE).

A383 40

Tuesday, August 19, 2014

LIGHT IMPACT DAMAGE TO BOTTOM FLANGE OF NORTH GIRDER (ACCIDENT DAMAGE).

A383 41

Tuesday, August 19, 2014

FEW GOUGES AND SCRAPES IN CONCRETE AT NORTHWEST ABUTMENT AND WEST WING (ACCIDENT DAMAGE).

A383 42

NHRR(ABD) over US302,NH 10

Owner: NHDOT Inspection Team: A Bridge Maintenance Crew: 10

Tuesday, August 19, 2014

FEW GOUGES AND SCRAPES ALONG FACE OF WEST ABUTMENT (ACCIDENT DAMAGE).

A383 43

Tuesday, August 19, 2014

SCRAPES AND GOUGES IN SOUTHBOUND LANE ASPHALT (ACCIDENT DAMAGE).

A383 44

Tuesday, August 19, 2014

OVERHEIGHT DAMAGE TO BOTTOM NORTH SIDE FLANGE. LARGE CRACK IN EAST ABUTMENT, TYPICAL IN WEST.

A158 09

NHRR(ABD) over US302,NH 10

Owner: NHDOT Inspection Team: A Bridge Maintenance Crew: 10

Friday, May 18, 2001

OVERHEIGHT DAMAGE TO BOTTOM FLANGE AT NORTH. PLATES BENT AND GOUGED.

A114 25

NHRR(ABD) over US302,NH 10

Owner: NHDOT Inspection Team: A Bridge Maintenance Crew: 10

Thursday, June 17, 1999

SOUTH ELEVATION.

A037 29