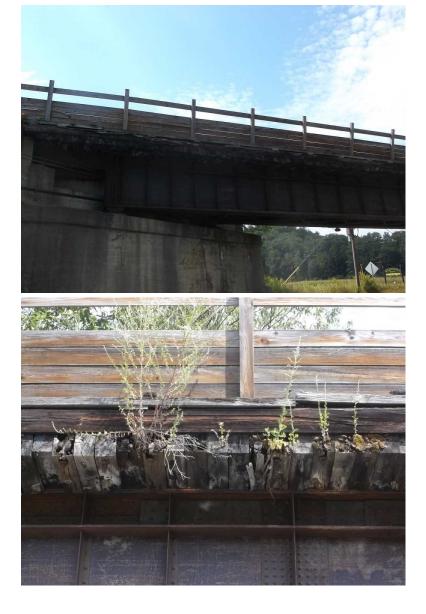

NHRR(ABD) over US302,NH 10

Owner: NHDOT Inspection Team: A Bridge Maintenance Crew: 10

Monday, August 24, 2020

HEAVY DECAY IN TIMBER HOLDING STONE BALLAST IN PLACE AT NE; TYPICAL.

A507 52

Monday, August 24, 2020

HEAVY DECAY IN END OF DECK TIMBERS SOUTH SIDE; TYPICAL.

A507 53

NHRR(ABD) over US302,NH 10

Owner: NHDOT Inspection Team: A Bridge Maintenance Crew: 10

Thursday, August 16, 2018

MAP CRACKING AT SOUTHWEST ABUTMENT; TYPICAL THROUGHOUT AT ABUTMENTS AND WINGS.

Thursday, July 30, 2009

TIMBER RAIL AND BALLAST RETAINER TIMBERS TIPPED AND BOWED OUT ON NORTH SIDE. DECAY EVIDENT IN RETAINER TIMBERS.

A255 08

Thursday, July 30, 2009

TIMBER BALLAST CONTAINMENT TIMBERS SPLIT, DECAYED AND TIPPED OUTWARD ST SOUTH SIDE. STONE BALLAST PUSHED UP ALONG PLANK RAIL AND RAIL BOWED OUT.

A255 09

Thursday, July 30, 2009

TYPICAL HEAVY DECAY AT ENDS OF DECK TIMBERS ON SOUTH SIDE, STONE BALLAST CONTAINMENT TIMBERS TIPPED OUTWARD. VEGETATION GROWING.

A255 10

NHRR(ABD) over US302,NH 10

Owner: NHDOT Inspection Team: A Bridge Maintenance Crew: 10