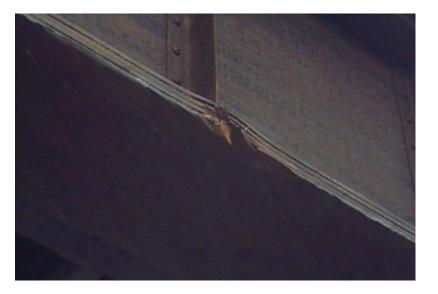

Tuesday, August 19, 2014

LIGHT IMPACT DAMAGE TO BOTTOM FLANGE OF NORTH GIRDER (ACCIDENT DAMAGE).

A383 40

Tuesday, August 19, 2014

LIGHT IMPACT DAMAGE TO BOTTOM FLANGE OF NORTH GIRDER (ACCIDENT DAMAGE).

A383 41