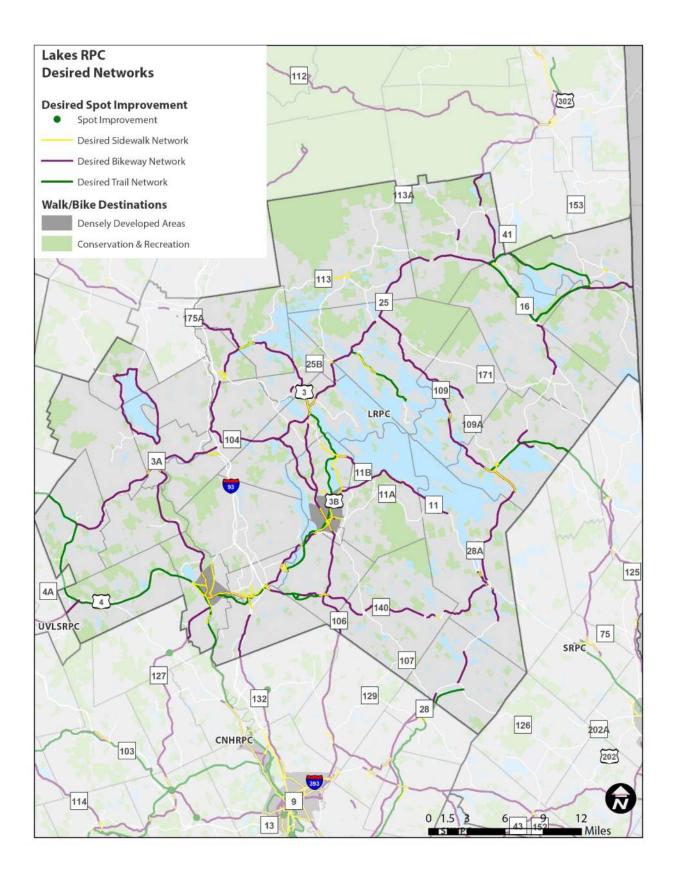

#### Lakes RPC

| Street/Corridor<br>Name | Town           | Current Status                     | Priority | Proposed<br>Facility | Length<br>(Miles) |
|-------------------------|----------------|------------------------------------|----------|----------------------|-------------------|
| NH 109                  | Moultonborough | Desired Bike and<br>Trails Network | Major    | Paved<br>Shoulders   | 8.3               |
| NH 3A                   | Bristol        | Desired Bike and<br>Trails Network | Major    | Paved<br>Shoulders   | 0.0               |
| NH 106                  | Belmont        | Desired Bike and<br>Trails Network | Major    | Paved<br>Shoulders   | 4.5               |
| NH 3A                   | Bridgewater    | Desired Bike and<br>Trails Network | Major    | Paved<br>Shoulders   | 6.7               |
| NH 25                   | Meredith       | Desired Bike and<br>Trails Network | Major    | Paved<br>Shoulders   | 3.1               |
| NH 109                  | Moultonborough | Desired Bike and<br>Trails Network | Major    | Paved<br>Shoulders   | 0.1               |
| NH 106                  | Laconia        | Desired Bike and<br>Trails Network | Major    | Paved<br>Shoulders   | 6.1               |
| NH 25                   | Moultonborough | Desired Bike and<br>Trails Network | Major    | Paved<br>Shoulders   | 0.1               |
| NH 104                  | Alexandria     | Desired Bike and<br>Trails Network | Major    | Paved<br>Shoulders   | 9.2               |
| US 3                    | Holderness     | Desired Bike and<br>Trails Network | Major    | Paved<br>Shoulders   | 7.9               |
| West Shore Rd           | Alexandria     | Desired Bike and<br>Trails Network | Major    | Paved<br>Shoulders   | 7.4               |
| NH 25                   | Moultonborough | Desired Bike and<br>Trails Network | Major    | Paved<br>Shoulders   | 2.7               |
| NH 25                   | Moultonborough | Desired Bike and<br>Trails Network | Major    | Paved<br>Shoulders   | 3.5               |
| NH 25                   |                | Desired Bike and<br>Trails Network | Minor    | Paved<br>Shoulders   | 0.4               |
| NH 109                  | Wolfeboro      | Desired Bike and<br>Trails Network | Minor    | Paved<br>Shoulders   | 1.4               |
| Main St                 | Andover        | Desired Bike and<br>Trails Network | Minor    | Paved<br>Shoulders   | 1.4               |
| NH 171                  | Tuftonboro     | Desired Bike and<br>Trails Network | Minor    | Paved<br>Shoulders   | 0.7               |

| Street/Corridor<br>Name | Town           | Current Status                     | Priority | Proposed<br>Facility | Length<br>(Miles) |
|-------------------------|----------------|------------------------------------|----------|----------------------|-------------------|
| NH 106                  | Laconia        | Desired Bike and<br>Trails Network | Minor    | Paved<br>Shoulders   | 2.1               |
| West Shore Rd           | Hebron         | Desired Bike and<br>Trails Network | Minor    | Paved<br>Shoulders   | 2.4               |
| NH 106                  | Laconia        | Desired Bike and<br>Trails Network | Minor    | Paved<br>Shoulders   | 1.8               |
| NH 25                   | Moultonborough | Desired Bike and<br>Trails Network | Minor    | Paved<br>Shoulders   | 0.7               |
| Chance Pond Rd          | Franklin       | Desired Sidewalk<br>Network        | Major    | Sidewalk             | 1.4               |
| W Main St               | Tilton         | Desired Sidewalk<br>Network        | Major    | Sidewalk             | 0.7               |
| Central St              | Franklin       | Desired Sidewalk<br>Network        | Major    | Sidewalk             | 0.2               |
| Scott Rd                | Wolfeboro      | Desired Sidewalk<br>Network        | Major    | Sidewalk             | 2.5               |
| Weirs Blvd              | Laconia        | Desired Sidewalk<br>Network        | Major    | Sidewalk             | 2.2               |
| Central St              | Franklin       | Desired Sidewalk<br>Network        | Major    | Sidewalk             | 0.4               |
| W Main St               | Tilton         | Desired Sidewalk<br>Network        | Minor    | Sidewalk             | 0.5               |
| E Main St               | Tilton         | Desired Sidewalk<br>Network        | Minor    | Sidewalk             | 0.6               |