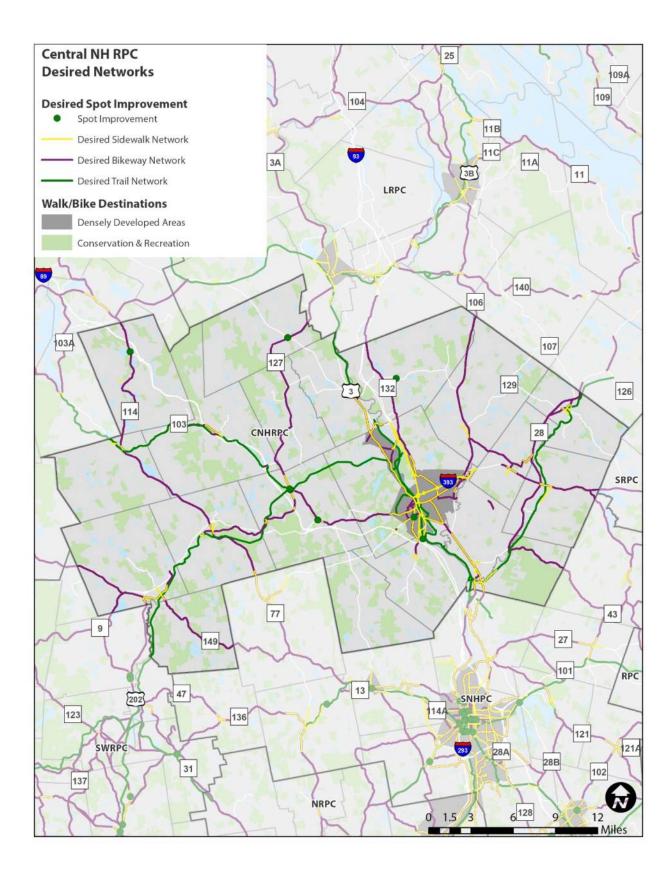

### **Central New Hampshire RPC**

| Street/Corridor<br>Name           | Town         | Current Status                     | Priority | Proposed<br>Facility   | Length<br>(Miles) |
|-----------------------------------|--------------|------------------------------------|----------|------------------------|-------------------|
| CLSRT                             | TOWN         | Desired Bike and<br>Trails Network | Major    | Rail Trail             | (Wiles)<br>2.3    |
| Langley Parkway<br>Sidepath       |              | Desired Bike and<br>Trails Network | Major    | Sidepath               | 2.2               |
| Merrimack River<br>Greenway Trail |              | Desired Bike and<br>Trails Network | Major    | Rail Trail             | 6.4               |
| NH103                             |              | Desired Bike and<br>Trails Network | Major    | Rail Trail             | 1.6               |
| Pembroke Rail Trail               |              | Desired Bike and<br>Trails Network | Major    | Rail Trail             | 2.9               |
| Henniker St                       | Hillsborough | Desired Bike and<br>Trails Network | Major    | Complete<br>Street     | 0.9               |
| Main St                           | Chichester   | Desired Bike and<br>Trails Network | Major    | Complete<br>Street     | 2.5               |
| Main St                           | Allenstown   | Desired Bike and<br>Trails Network | Major    | Complete<br>Street     | 0.8               |
| Main St                           | Pembroke     | Desired Bike and<br>Trails Network | Major    | Complete<br>Street     | 0.5               |
| Manchester St                     | Concord      | Desired Bike and<br>Trails Network | Major    | Bicycle<br>Lanes       | 0.8               |
| Pembroke Rail Trail               | Pembroke     | Desired Bike and<br>Trails Network | Major    | Rail Trail             | 0.7               |
| NH103                             | Warner       | Desired Bike and<br>Trails Network | Major    | Sidepath               | 1.3               |
|                                   |              | Desired Bike and<br>Trails Network | Minor    | Rail Trail             | 2.0               |
| Allenstown Rail Trail             |              | Desired Bike and<br>Trails Network | Minor    | Rail Trail             | 0.9               |
| CLSRT                             |              | Desired Bike and<br>Trails Network | Minor    | Rail Trail             | 0.6               |
| CLSRT                             |              | Desired Bike and<br>Trails Network | Minor    | Existing<br>Rail trail | 1.8               |
| Hillsborough Rail<br>Trail        |              | Desired Bike and<br>Trails Network | Minor    | Rail Trail             | 1.4               |

| Street/Corridor<br>Name           | Town         | Current Status                     | Priority | Proposed<br>Facility | Length<br>(Miles) |
|-----------------------------------|--------------|------------------------------------|----------|----------------------|-------------------|
| Merrimack River<br>Greenway Trail |              | Desired Bike and<br>Trails Network | Minor    | Multiuse<br>Path     | 1.9               |
| Suncook Valley Rail<br>Trail      |              | Desired Bike and<br>Trails Network | Minor    | Rail Trail           | 0.4               |
| Suncook Valley Rail<br>Trail      |              | Desired Bike and<br>Trails Network | Minor    | Rail Trail           | 0.5               |
| Tilley Wheeler Trail              |              | Desired Bike and<br>Trails Network | Minor    | Rail Trail           | 0.4               |
| US4                               | Boscawen     | Desired Bike and<br>Trails Network | Minor    | Multiuse<br>Path     | 0.6               |
| Main St                           | Allenstown   | Desired Sidewalk<br>Network        | Major    | Sidewalk             | 0.5               |
| Henniker St                       | Hillsborough | Desired Sidewalk<br>Network        | Major    | Sidewalk             | 0.7               |
| Manchester St                     | Concord      | Desired Sidewalk<br>Network        | Major    | Sidewalk             | 0.5               |
| Main St                           | Chichester   | Desired Sidewalk<br>Network        | Major    | Sidewalk             | 1.0               |
| Main St                           | Allenstown   | Desired Sidewalk<br>Network        | Major    | Sidewalk             | 0.1               |
| W Main St                         | Warner       | Desired Sidewalk<br>Network        | Major    | Sidewalk             | 0.7               |
| White Rock Hill Rd                | Bow          | Desired Sidewalk<br>Network        | Minor    | Sidewalk             | 0.8               |
| Airport Rd                        | Concord      | Desired Sidewalk<br>Network        | Minor    | Sidewalk             | 1.2               |
| W Main St                         | Bradford     | Desired Sidewalk<br>Network        | Minor    | Sidewalk             | 0.5               |