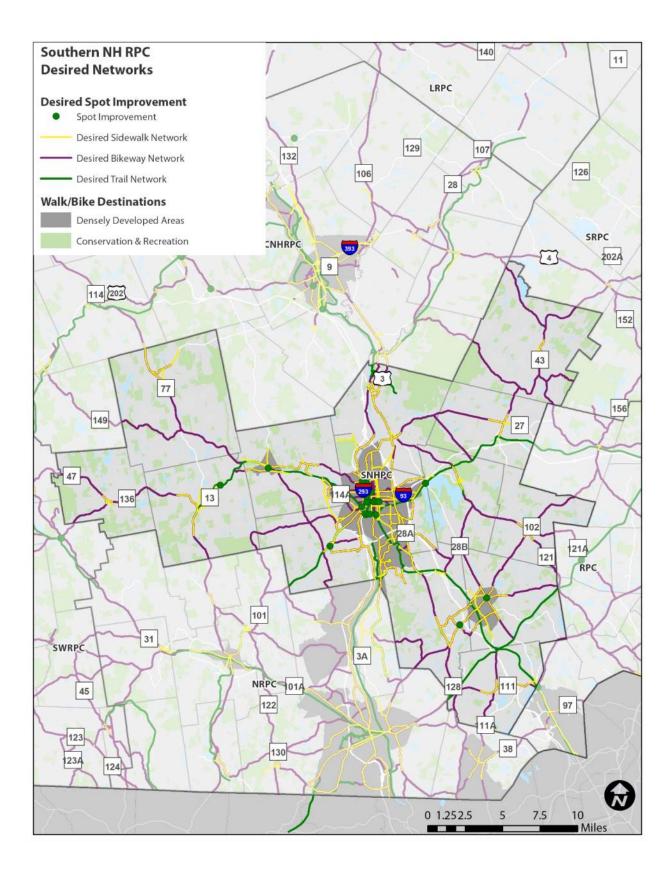

### Southern New Hampshire RPC

| Street/Corridor                                                         |            |                                    |          | Proposed                | Length  |
|-------------------------------------------------------------------------|------------|------------------------------------|----------|-------------------------|---------|
| Name                                                                    | Town       | Current Status                     | Priority | Facility                | (Miles) |
| Manchester BUILD<br>Project                                             |            | Desired Bike and<br>Trails Network | Major    | Bridge                  | 0.0     |
| Manchester BUILD<br>Project                                             |            | Desired Bike and<br>Trails Network | Major    | Multiuse Path           | 0.7     |
| Manchester<br>Riverwalk                                                 |            | Desired Bike and<br>Trails Network | Major    | Multiuse Path           | 0.6     |
| Meetinghouse<br>Rd/Bell Hill Rd<br>Nashua Rd/County<br>Rd/Back River Rd |            | Desired Bike and<br>Trails Network | Major    | Bridge                  | 0.1     |
| Foundry St                                                              | Manchester | Desired Bike and<br>Trails Network | Major    | Bridge                  | 0.2     |
| US-3                                                                    | Bedford    | Desired Bike and<br>Trails Network | Major    | Bicycle Lanes           | 0.1     |
| NH-114                                                                  | Goffstown  | Desired Bike and<br>Trails Network | Major    | Multiuse Path           | 1.9     |
| NH-101/Boynton St                                                       | Bedford    | Desired Bike and<br>Trails Network | Major    | Multiuse Path           | 5.6     |
| US-3/Second St                                                          | Manchester | Desired Bike and<br>Trails Network | Major    | Bicycle<br>improvements | 1.4     |
| US-3                                                                    | Bedford    | Desired Bike and<br>Trails Network | Major    | Bicycle Lanes           | 3.6     |
| US-3                                                                    | Bedford    | Desired Bike and<br>Trails Network | Major    | Bicycle Lanes           | 0.5     |
| NH-3A                                                                   | Hooksett   | Desired Bike and<br>Trails Network | Major    | Bicycle Lanes           | 4.8     |
| Bedford Heritage<br>Trail                                               |            | Desired Bike and<br>Trails Network | Minor    | Multiuse Path           | 2.7     |
| Goffstown Rail Trail                                                    |            | Desired Bike and<br>Trails Network | Minor    | Multiuse Path           | 1.8     |
| Hooksett Riverwalk                                                      |            | Desired Bike and<br>Trails Network | Minor    | Multiuse Path           | 0.7     |
| Londonderry Rail<br>Trail                                               |            | Desired Bike and<br>Trails Network | Minor    | Multiuse Path           | 0.9     |

| Street/Corridor                                                      |             |                                    |          | Proposed           | Length  |
|----------------------------------------------------------------------|-------------|------------------------------------|----------|--------------------|---------|
| Name                                                                 | Town        | Current Status                     | Priority | Facility           | (Miles) |
| Windham<br>Greenway<br>Recreational Trail                            |             | Desired Bike and<br>Trails Network | Minor    | Multiuse Path      | 2.3     |
| Windham<br>Greenway<br>Recreational Trail                            |             | Desired Bike and<br>Trails Network | Minor    | Multiuse Path      | 0.2     |
| NH-121/Chester<br>Rd/Hooksett Road                                   | Auburn      | Desired Bike and<br>Trails Network | Minor    | Multiuse Path      | 1.0     |
| Tower Hill Pond<br>Rail Trail                                        | Manchester  | Desired Bike and<br>Trails Network | Minor    | Multiuse Path      | 0.4     |
| Goffstown Rail Trail                                                 | Goffstown   | Desired Bike and<br>Trails Network | Minor    | Multiuse Path      | 0.2     |
| Chestnut Hill<br>Rd/New Boston<br>Road/Holbrook<br>Rd/Old Bedford Rd | Bedford     | Desired Bike and<br>Trails Network | Minor    | Bicycle Lanes      | 5.4     |
| Sundial Connector                                                    | Manchester  | Desired Bike and<br>Trails Network | Minor    | Multiuse Path      | 0.0     |
| Sundial Connector                                                    | Manchester  | Desired Bike and<br>Trails Network | Minor    | Multiuse Path      | 0.8     |
| Second St                                                            | Manchester  | Desired Sidewalk<br>Network        | Major    | Sidewalk           | 0.5     |
| I-293 NB Exit 4 Off<br>ramp (US 3)                                   | Manchester  | Desired Sidewalk<br>Network        | Major    | Sidewalk           | 0.4     |
| Second St                                                            | Manchester  | Desired Sidewalk<br>Network        | Major    | Sidewalk           | 0.6     |
| Pillsbury Rd                                                         | Londonderry | Desired Sidewalk<br>Network        | Minor    | Sidewalk           | 0.8     |
| Bell Hill Rd/Nashua<br>Rd/ NH 101                                    |             | Desired Spot<br>Improvement        | Major    | Bike-Ped<br>Bridge |         |
| Commercial St/S<br>Commercial St /<br>Granite St                     |             | Desired Spot<br>Improvement        | Major    | Ped Bridge         |         |
| Merrimack River/<br>Foundry<br>St/Waumbec St                         |             | Desired Spot<br>Improvement        | Major    | Bike-Ped<br>Bridge |         |