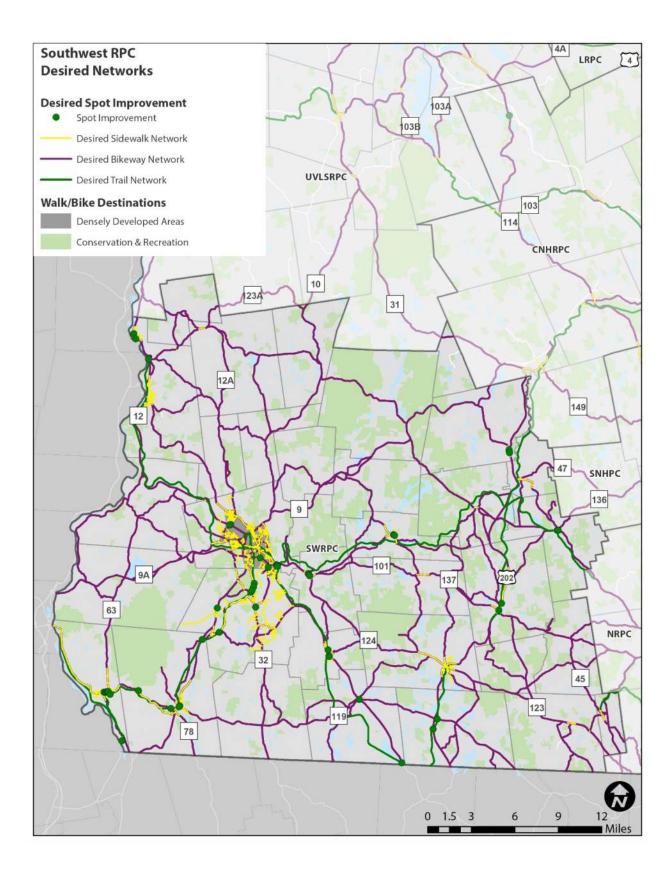

#### **Southwest RPC**

| Street/Corridor<br>Name | Town         | Current Status                     | Priority | Proposed<br>Facility | Length<br>(Miles) |
|-------------------------|--------------|------------------------------------|----------|----------------------|-------------------|
| NH 119                  | Hinsdale     | Desired Bike and<br>Trails Network | Major    | Bridge               | 4.7               |
| NH 63, NH 119           | Hinsdale     | Desired Bike and<br>Trails Network | Major    | Complete<br>Street   | 1.3               |
| US 202                  | Peterborough | Desired Bike and<br>Trails Network | Major    | Complete<br>Street   | 0.1               |
| US 202                  | Peterborough | Desired Bike and<br>Trails Network | Major    | Complete<br>Street   | 6.1               |
| Central Sq              | Keene        | Desired Bike and<br>Trails Network | Major    | Complete<br>Street   | 0.0               |
| NH 12                   | Keene        | Desired Bike and<br>Trails Network | Major    | Complete<br>Street   | 1.3               |
| NH 101                  | Keene        | Desired Bike and<br>Trails Network | Major    | Complete<br>Street   | 0.3               |
| NH 10                   | Keene        | Desired Bike and<br>Trails Network | Major    | Complete<br>Street   | 0.1               |
| NH 101                  | Keene        | Desired Bike and<br>Trails Network | Major    | Complete<br>Street   | 0.2               |
| West St                 | Keene        | Desired Bike and<br>Trails Network | Major    | Complete<br>Street   | 1.1               |
| US 202                  | Peterborough | Desired Bike and<br>Trails Network | Major    | Complete<br>Street   | 0.1               |
| NH 10                   | Keene        | Desired Bike and<br>Trails Network | Major    | Complete<br>Street   | 0.7               |
| Winchester St           | Keene        | Desired Bike and<br>Trails Network | Major    | Complete<br>Street   | 0.9               |
| Common Pathway          |              | Desired Bike and<br>Trails Network | Minor    | Multiuse Path        | 0.1               |
| Common Pathway          | Peterborough | Desired Bike and<br>Trails Network | Minor    | Multiuse Path        | 0.4               |
| NH 10                   | Winchester   | Desired Bike and<br>Trails Network | Minor    | Complete<br>Street   | 0.6               |
| Common Pathway          | Peterborough | Desired Bike and<br>Trails Network | Minor    | Multiuse Path        | 0.4               |

| Street/Corridor<br>Name        | Town         | Current Status              | Priority | Proposed<br>Facility         | Length<br>(Miles) |
|--------------------------------|--------------|-----------------------------|----------|------------------------------|-------------------|
| Main St                        | Walpole      | Desired Sidewalk<br>Network | Major    | Sidewalk                     | 1.5               |
| Temple Rd                      | New ipswich  | Desired Sidewalk<br>Network | Minor    | Sidewalk                     | 0.2               |
| Dublin Rd                      | Peterborough | Desired Sidewalk<br>Network | Minor    | Sidewalk                     | 0.6               |
| NH 101/ Cheshire<br>Rail Trail |              | Desired Spot<br>Improvement | Major    | Separated<br>Crossing        |                   |
| US 202/ NH 101                 |              | Desired Spot<br>Improvement | Major    | Intersection<br>Improvements |                   |
| NH 101/ Highland<br>Ave        |              | Desired Spot<br>Improvement | Minor    | Traffic<br>Calming           |                   |
| NH 123                         |              | Desired Spot<br>Improvement | Minor    | Ped Safety<br>Improvements   |                   |
| US 202/ Concord St             |              | Desired Spot<br>Improvement | Minor    | Crossing<br>Improvements     |                   |
| NH 10/ West St                 |              | Desired Spot<br>Improvement | Minor    | Crossing<br>Improvements     |                   |