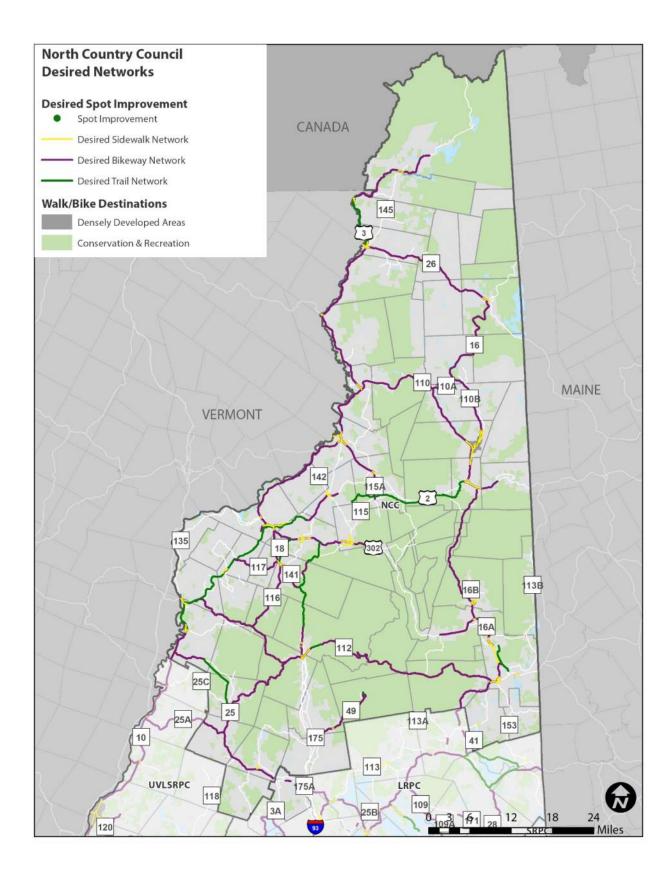

### **North Country Council**

| Street/Corridor<br>Name | Town              | Current Status                     | Priority | Proposed<br>Facility | Length<br>(Miles) |
|-------------------------|-------------------|------------------------------------|----------|----------------------|-------------------|
| Presidential Hwy        | Jefferson         | Desired Bike and<br>Trails Network | Major    | Paved<br>Shoulders   | 6.8               |
| Main St                 | Bethlehem         | Desired Bike and<br>Trails Network | Major    | Bicycle<br>Lanes     | 0.2               |
| Main St                 | Lincoln           | Desired Bike and<br>Trails Network | Major    | Complete<br>Street   | 2.1               |
| Main St                 | Bethlehem         | Desired Bike and<br>Trails Network | Major    | Complete<br>Street   | 2.1               |
| Meadow St               | Littleton         | Desired Bike and<br>Trails Network | Major    | Complete<br>Street   | 0.8               |
| Western Ave             | Berlin            | Desired Bike and<br>Trails Network | Major    | Complete<br>Street   | 1.3               |
| Main St                 | Gorham            | Desired Bike and<br>Trails Network | Major    | Multiuse<br>Path     | 3.6               |
| NH Route 49             | Waterville valley | Desired Bike and<br>Trails Network | Major    | Paved<br>Shoulders   | 8.6               |
| Sugar Hill Rd           | Lisbon            | Desired Bike and<br>Trails Network | Major    | Paved<br>Shoulders   | 4.9               |
| Littleton Rd            | Whitefield        | Desired Bike and<br>Trails Network | Major    | Paved<br>Shoulders   | 3.9               |
| Main St                 | Conway            | Desired Bike and<br>Trails Network | Minor    | Bicycle<br>Lanes     | 0.8               |
| Main St                 | Colebrook         | Desired Bike and<br>Trails Network | Minor    | Bicycle<br>Lanes     | 1.1               |
| Central St              | Haverhill         | Desired Bike and<br>Trails Network | Minor    | Complete<br>Street   | 0.6               |
| Tenney Mountain<br>Hwy  | Plymouth          | Desired Bike and<br>Trails Network | Minor    | Paved<br>Shoulders   | 0.8               |

| Street/Corridor<br>Name  | Town      | Current Status                     | Priority | Proposed<br>Facility | Length<br>(Miles) |
|--------------------------|-----------|------------------------------------|----------|----------------------|-------------------|
| NH Route 49              | Campton   | Desired Bike and<br>Trails Network | Minor    | Paved<br>Shoulders   | 1.6               |
| Easton Rd                | Franconia | Desired Bike and<br>Trails Network | Minor    | Paved<br>Shoulders   | 6.0               |
| Whitefield Rd            | Bethlehem | Desired Bike and<br>Trails Network | Minor    | Paved<br>Shoulders   | 1.1               |
| Meadows Rd               | Jefferson | Desired Bike and<br>Trails Network | Minor    | Paved<br>Shoulders   | 3.6               |
| US Route 2               | Shelburne | Desired Bike and<br>Trails Network | Minor    | Paved<br>Shoulders   | 2.7               |
| Ammonoosuc Rail<br>Trail |           | Desired Bike and<br>Trails Network | Minor    | Rail Trail           | 5.4               |
| Ammonoosuc Rail<br>Trail |           | Desired Bike and<br>Trails Network | Minor    | Rail Trail           | 1.0               |