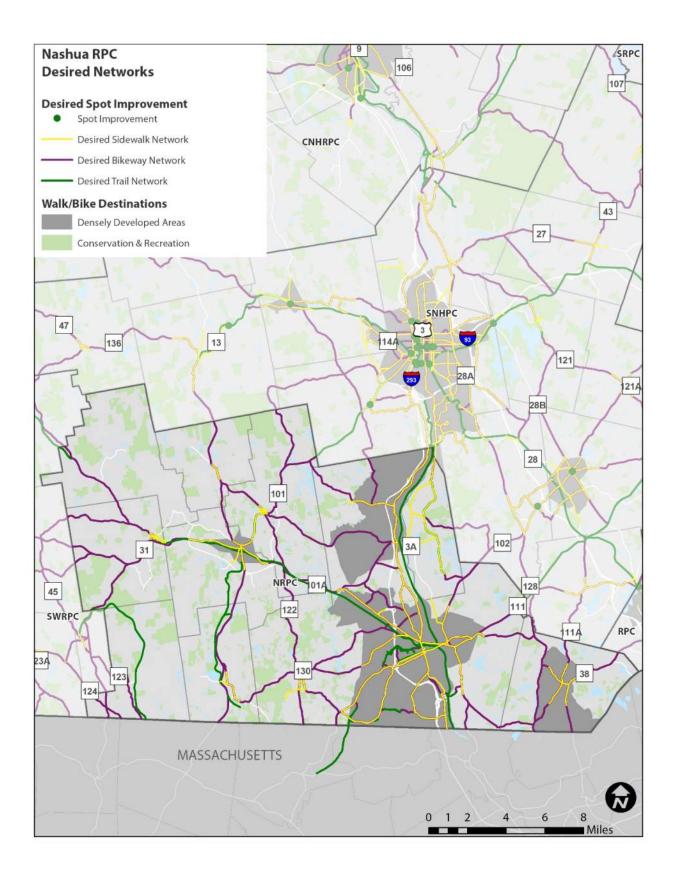

#### Nashua RPC

| Street/Corridor<br>Name       | Town      | Current Status                     | Priority | Proposed<br>Facility | Length<br>(Miles) |
|-------------------------------|-----------|------------------------------------|----------|----------------------|-------------------|
| Souhegan Rail Trail           |           | Desired Bike and<br>Trails Network | Major    |                      | 13.5              |
| Daniel Webster<br>Hwy         | Nashua    | Desired Bike and<br>Trails Network | Major    |                      | 1.2               |
| Daniel Webster<br>Hwy         | Nashua    | Desired Bike and<br>Trails Network | Major    |                      | 2.0               |
| Main St                       | Nashua    | Desired Bike and<br>Trails Network | Major    |                      | 0.1               |
| Route 3                       | Merrimack | Desired Bike and<br>Trails Network | Major    |                      | 5.6               |
| Route 111                     | Hudson    | Desired Bike and<br>Trails Network | Major    |                      | 1.9               |
| Main St                       | Nashua    | Desired Bike and<br>Trails Network | Major    |                      | 0.0               |
| Daniel Webster<br>Hwy         | Nashua    | Desired Bike and<br>Trails Network | Major    |                      | 0.3               |
| Main St                       | Nashua    | Desired Bike and<br>Trails Network | Major    |                      | 1.9               |
| Route 122                     | Amherst   | Desired Bike and<br>Trails Network | Major    |                      | 3.7               |
| Main St                       | Nashua    | Desired Bike and<br>Trails Network | Major    |                      | 0.0               |
| Daniel Webster<br>Hwy         | Nashua    | Desired Bike and<br>Trails Network | Major    |                      | 0.0               |
| Main St                       | Nashua    | Desired Bike and<br>Trails Network | Major    |                      | 0.0               |
| Route 111                     | Nashua    | Desired Bike and<br>Trails Network | Major    |                      | 2.8               |
| Souhegan Valley<br>Rail Trail |           | Desired Bike and<br>Trails Network | Minor    |                      | 2.9               |
| Amherst St                    | Milford   | Desired Bike and<br>Trails Network | Minor    |                      | 0.8               |
| Route 130                     | Hollis    | Desired Bike and<br>Trails Network | Minor    |                      | 4.3               |

| Street/Corridor<br>Name       | Town       | Current Status                     | Priority | Proposed<br>Facility | Length<br>(Miles) |
|-------------------------------|------------|------------------------------------|----------|----------------------|-------------------|
|                               |            | Desired Bike and                   |          |                      |                   |
| Route 130                     | Nashua     | Trails Network                     | Minor    |                      | 2.2               |
| Route 111                     | Hudson     | Desired Bike and<br>Trails Network | Minor    |                      | 2.8               |
| Route 130                     | Nashua     | Desired Bike and<br>Trails Network | Minor    |                      | 0.2               |
| Route 3                       | Merrimack  | Desired Bike and<br>Trails Network | Minor    |                      | 5.4               |
| Route 102                     | Hudson     | Desired Bike and<br>Trails Network | Minor    |                      | 3.1               |
| Route 102                     | Hudson     | Desired Bike and<br>Trails Network | Minor    |                      | 1.6               |
| Page<br>Rd/Albuquerque<br>Ave | Hudson     | Desired Bike and<br>Trails Network | Minor    |                      | 0.1               |
| Page<br>Rd/Albuquerque<br>Ave | Litchfield | Desired Bike and<br>Trails Network | Minor    |                      | 1.2               |
| Route 130                     | Nashua     | Desired Bike and<br>Trails Network | Minor    |                      | 0.2               |
| Amherst St                    | Milford    | Desired Bike and<br>Trails Network | Minor    |                      | 0.1               |