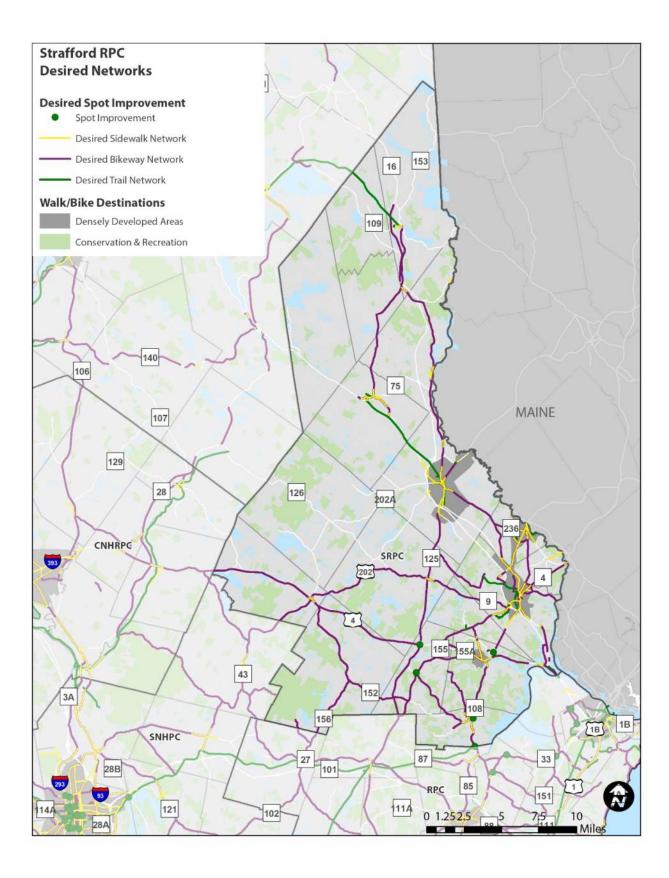

### **Strafford RPC**

| Street/Corridor                    | _           |                                    |          | Proposed                           | Length  |
|------------------------------------|-------------|------------------------------------|----------|------------------------------------|---------|
| Name                               | Town        | Current Status                     | Priority | Facility                           | (Miles) |
| Off road rail trail                |             | Desired Bike and<br>Trails Network | Major    | Multiuse Path                      | 0.8     |
| Off Road Trail                     |             | Desired Bike and<br>Trails Network | Major    |                                    | 0.1     |
| NH 9                               | Dover       | Desired Bike and<br>Trails Network | Major    |                                    | 0.5     |
| NH 9                               | Dover       | Desired Bike and<br>Trails Network | Major    |                                    | 0.2     |
| US 4                               | Northwood   | Desired Bike and<br>Trails Network | Major    |                                    | 0.9     |
| NH 9                               | Somersworth | Desired Bike and<br>Trails Network | Major    |                                    | 0.4     |
| NH 11                              | Farmington  | Desired Bike and<br>Trails Network | Major    | Physically<br>Separated<br>Bikeway | 0.2     |
| Weeks Ln                           | Dover       | Desired Bike and<br>Trails Network | Major    |                                    | 0.2     |
| Lilac City Greenway                |             | Desired Bike and<br>Trails Network | Minor    | Existing Rail<br>trail             | 3.6     |
| Spaulding Turnpike<br>Underpass    |             | Desired Bike and<br>Trails Network | Minor    |                                    | 0.0     |
| Spaulding Turnpike<br>Underpass    |             | Desired Bike and<br>Trails Network | Minor    |                                    | 0.2     |
| Lilac City Greenway                | Rochester   | Desired Bike and<br>Trails Network | Minor    | Existing Rail<br>trail             | 0.9     |
| Dover Point Rd                     | Dover       | Desired Bike and<br>Trails Network | Minor    |                                    | 1.8     |
| Lee Hook Rd &<br>Wadleigh Falls Rd | Lee         | Desired Bike and<br>Trails Network | Minor    |                                    | 4.8     |
| NH 9                               | Madbury     | Desired Bike and<br>Trails Network | Minor    |                                    | 5.9     |
| NH 153                             | Farmington  | Desired Bike and<br>Trails Network | Minor    | Shared Lane<br>and Signage         | 1.2     |
| Milton Rd                          | Rochester   | Desired Bike and<br>Trails Network | Minor    |                                    | 2.7     |

| Silver St                        | Dover       | Desired Bike and<br>Trails Network | Minor |                            | 0.1 |
|----------------------------------|-------------|------------------------------------|-------|----------------------------|-----|
| NH 236                           | Somersworth | Desired Bike and<br>Trails Network | Minor |                            | 2.0 |
| NH 153                           | Wakefield   | Desired Bike and<br>Trails Network | Minor |                            | 4.3 |
| West Knox Marsh<br>Rd            | Dover       | Desired Bike and<br>Trails Network | Minor |                            | 0.2 |
| NH 125                           | Milton      | Desired Bike and<br>Trails Network | Minor | Shared Lane<br>and Signage | 0.5 |
| NH 108/ Canney Rd                |             | Desired Spot<br>Improvement        | Major | Pedestrian<br>Crossing     |     |
| NH 152/ NH 108                   |             | Desired Spot<br>Improvement        | Major | Intersection<br>Safety     |     |
| Rockingham Rail<br>Trail/ NH 108 |             | Desired Spot<br>Improvement        | Major | Crossing<br>Improvement    |     |