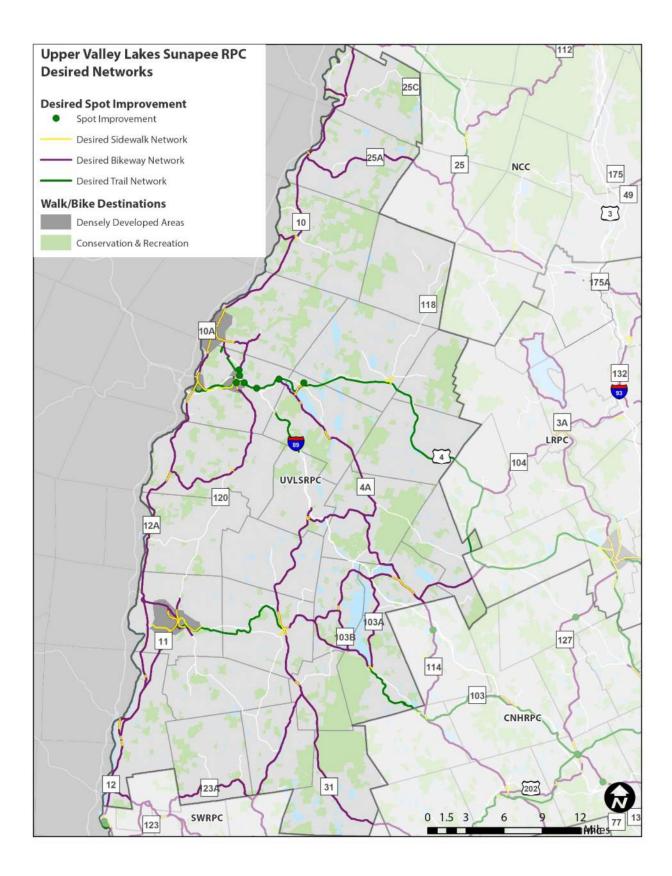

# Upper Valley Lakes Sunapee RPC

| Street/Corridor               |             |                                    |          | Proposed               | Length  |
|-------------------------------|-------------|------------------------------------|----------|------------------------|---------|
| Name                          | Town        | Current Status                     | Priority | Facility               | (Miles) |
| NH 11                         | Claremont   | Desired Bike and<br>Trails Network | Major    | Bicycle<br>Lanes       | 1.6     |
| NH 12/NH 103                  | Claremont   | Desired Bike and<br>Trails Network | Major    | Complete<br>Street     | 0.8     |
| NH 12A/NH 11/NH<br>12         | Charlestown | Desired Bike and<br>Trails Network | Major    | Complete<br>Street     | 0.7     |
| US 4                          | Lebanon     | Desired Bike and<br>Trails Network | Major    | Complete<br>Street     | 0.3     |
| NH 11                         | Sunapee     | Desired Bike and<br>Trails Network | Major    | Complete<br>Street     | 0.3     |
| NH 12A                        | Claremont   | Desired Bike and<br>Trails Network | Major    | Paved<br>Shoulders     | 1.5     |
|                               |             | Desired Bike and<br>Trails Network | Minor    | Rail Trail             | 1.7     |
| Etna Rd                       | Hanover     | Desired Bike and<br>Trails Network | Minor    | Paved<br>Shoulders     | 1.4     |
| Glen Rd                       | Lebanon     | Desired Bike and<br>Trails Network | Minor    | Rail Trail             | 0.0     |
| Greensboro Rd                 | Hanover     | Desired Bike and<br>Trails Network | Minor    | Bicycle<br>Lanes       | 3.2     |
| NH 10                         | Hanover     | Desired Bike and<br>Trails Network | Minor    | Complete<br>Street     | 0.2     |
| NH Route 4A                   | Enfield     | Desired Bike and<br>Trails Network | Minor    | Sidepath               | 1.4     |
| NH 4A                         | Enfield     | Desired Bike and<br>Trails Network | Minor    | Paved<br>Shoulders     | 1.1     |
| Charlestown Rd/<br>Grissom Ln |             | Desired Spot<br>Improvement        | Major    | Intersection<br>Safety |         |
| US 4/ Main St                 |             | Desired Spot<br>Improvement        | Minor    | Intersection<br>Safety |         |