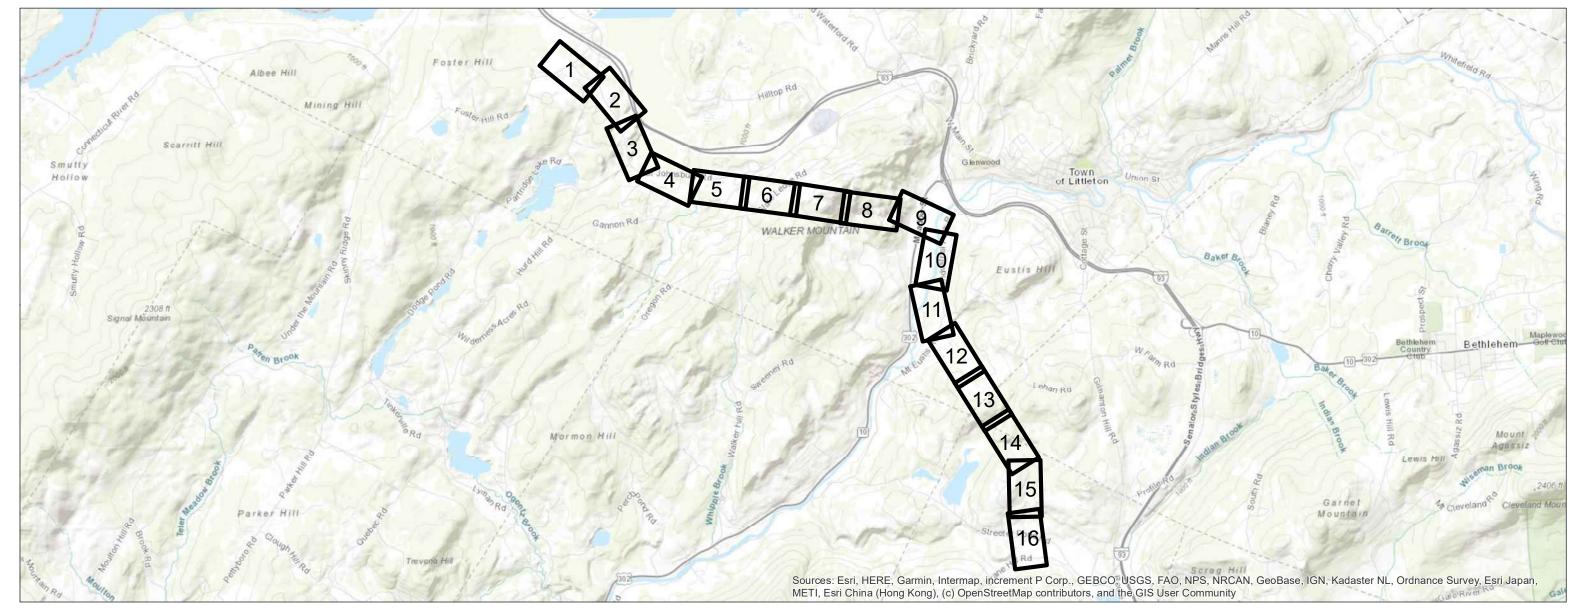

## U199 Transmission Line Rebuild and OPGW Project

## LITTLETON, BETHLEHEM, AND SUGAR HILL, NEW HAMPSHIRE Environmental Permitting Planset

Date: October 10, 2023

| NO. | DATE | REVISIONS |
|-----|------|-----------|