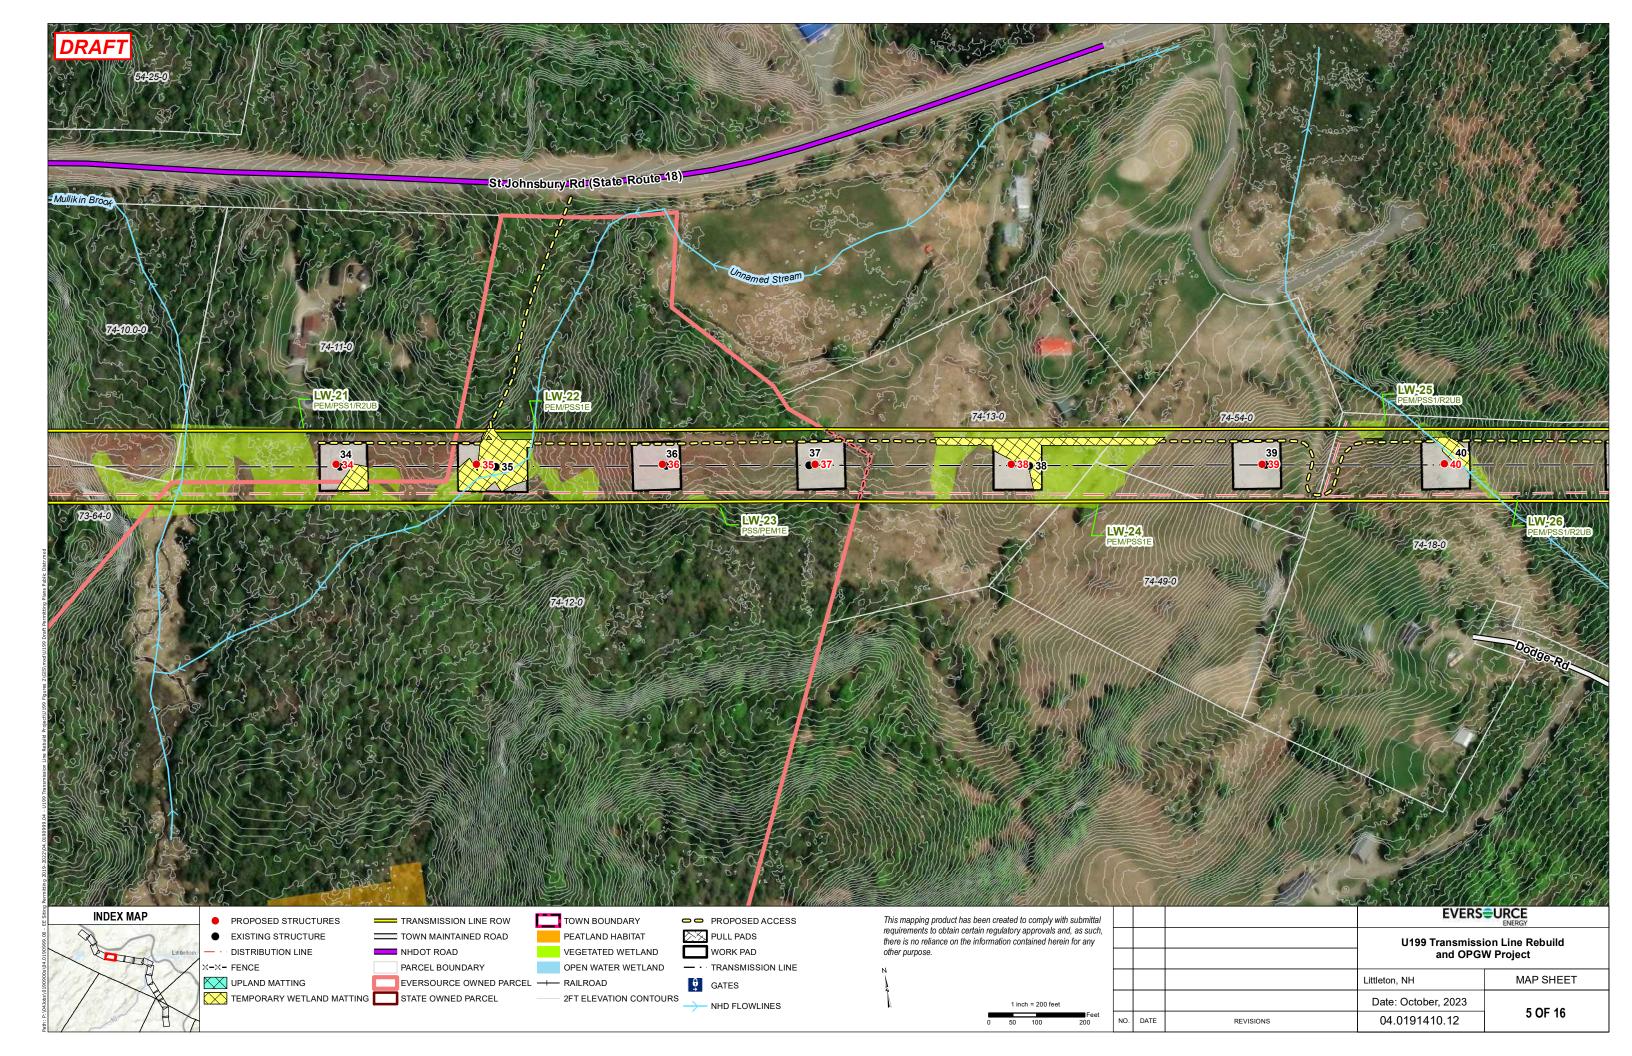

## PREPARED BY:

GZA GeoEnvironmental, Inc. Engineers and Scientists www.gza.com

|           | Littleton, NH       | MAP SHEET |
|-----------|---------------------|-----------|
|           | Date: October, 2023 | 0.05.40   |
| REVISIONS | 04.0191410.12       | 3 OF 16   |