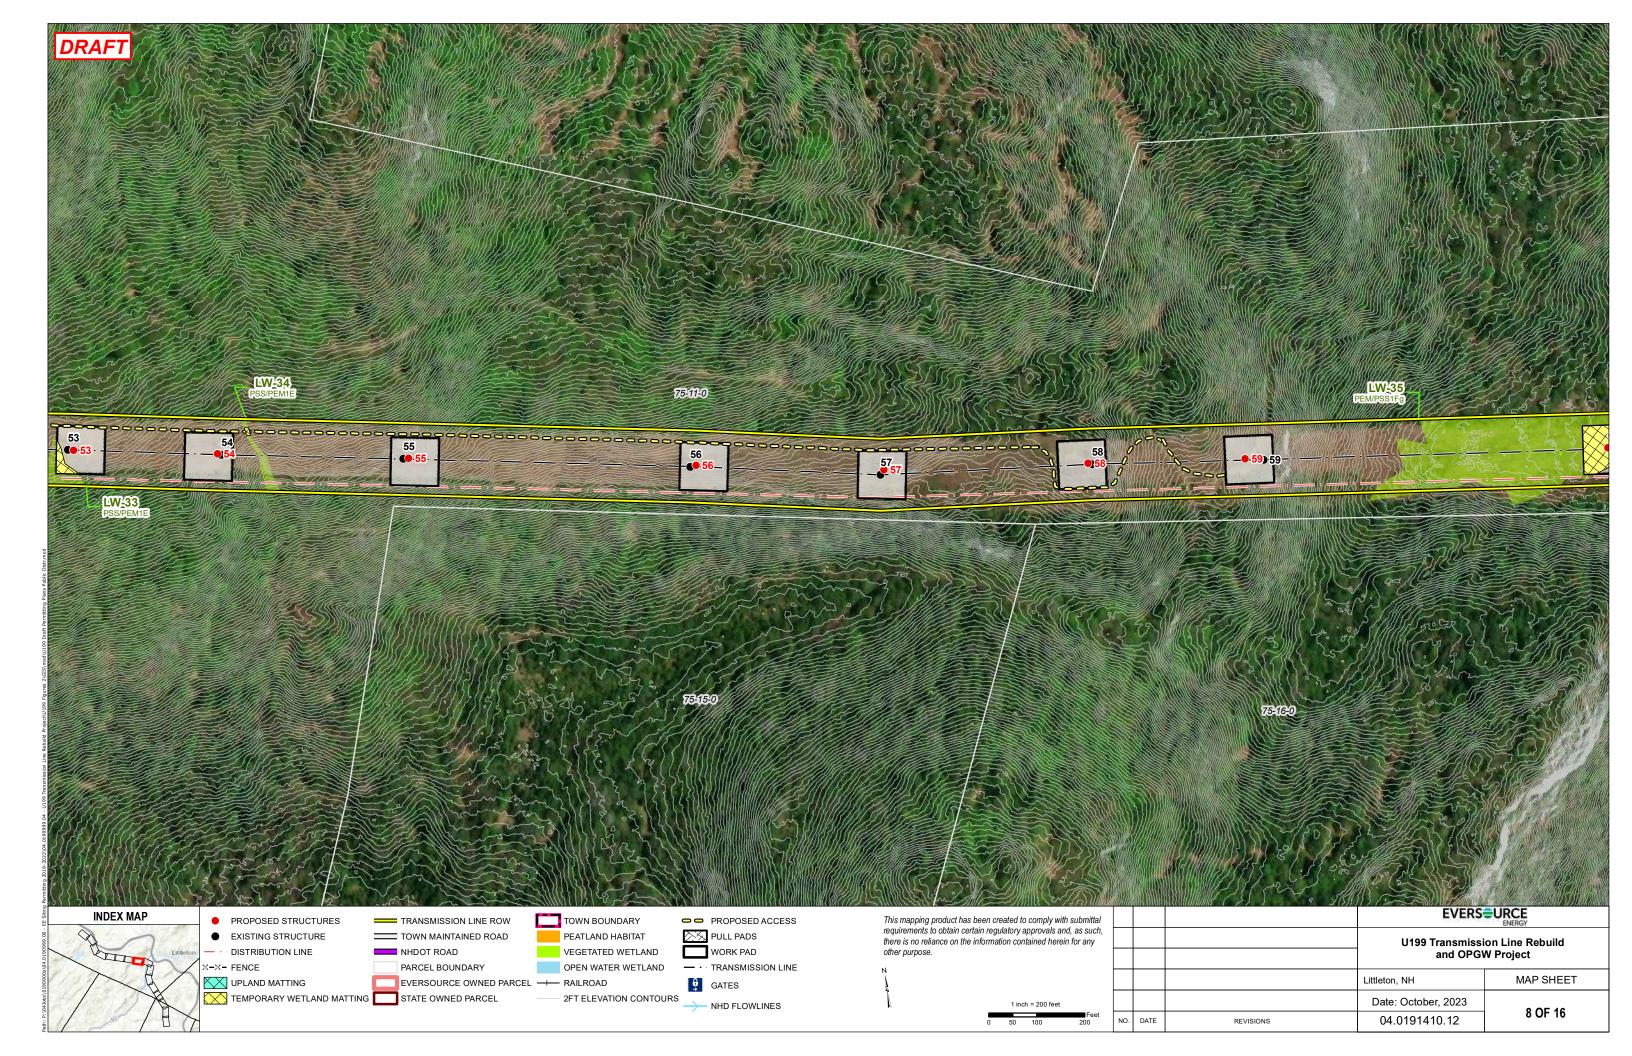

|           |                     | MAI ONEET |
|-----------|---------------------|-----------|
|           | Date: October, 2023 |           |
| REVISIONS | 04.0191410.12       | 6 OF 16   |

|           | Littleton, NH       | MAP SHEET |
|-----------|---------------------|-----------|
|           | Date: October, 2023 | 11 OF 16  |
| REVISIONS | 04.0191410.12       |           |