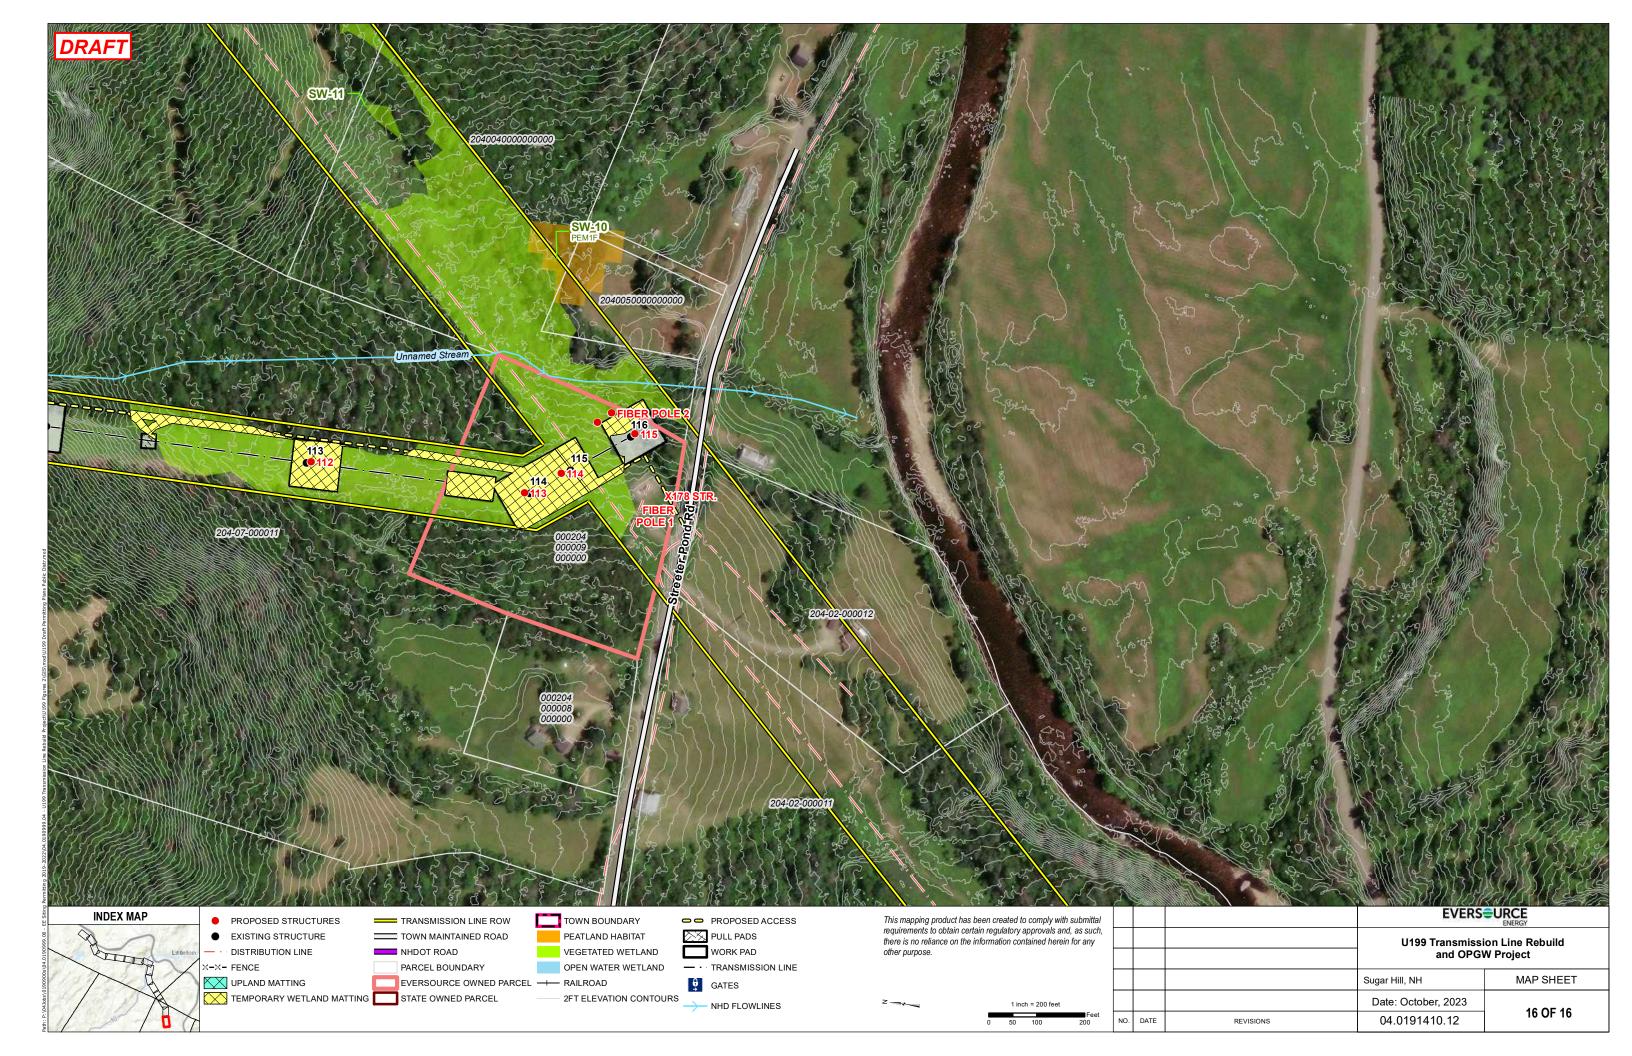

|           |                     | MAI ONEET |
|-----------|---------------------|-----------|
|           | Date: October, 2023 |           |
| REVISIONS | 04.0191410.12       | 6 OF 16   |

|           | Littleton, NH       | MAP SHEET |
|-----------|---------------------|-----------|
|           | Date: October, 2023 | 11 OF 16  |
| REVISIONS | 04.0191410.12       |           |

|           | Littleton, NH       | MAP SHEET |
|-----------|---------------------|-----------|
|           | Date: October, 2023 |           |
| REVISIONS | 04.0191410.12       | 12 OF 16  |