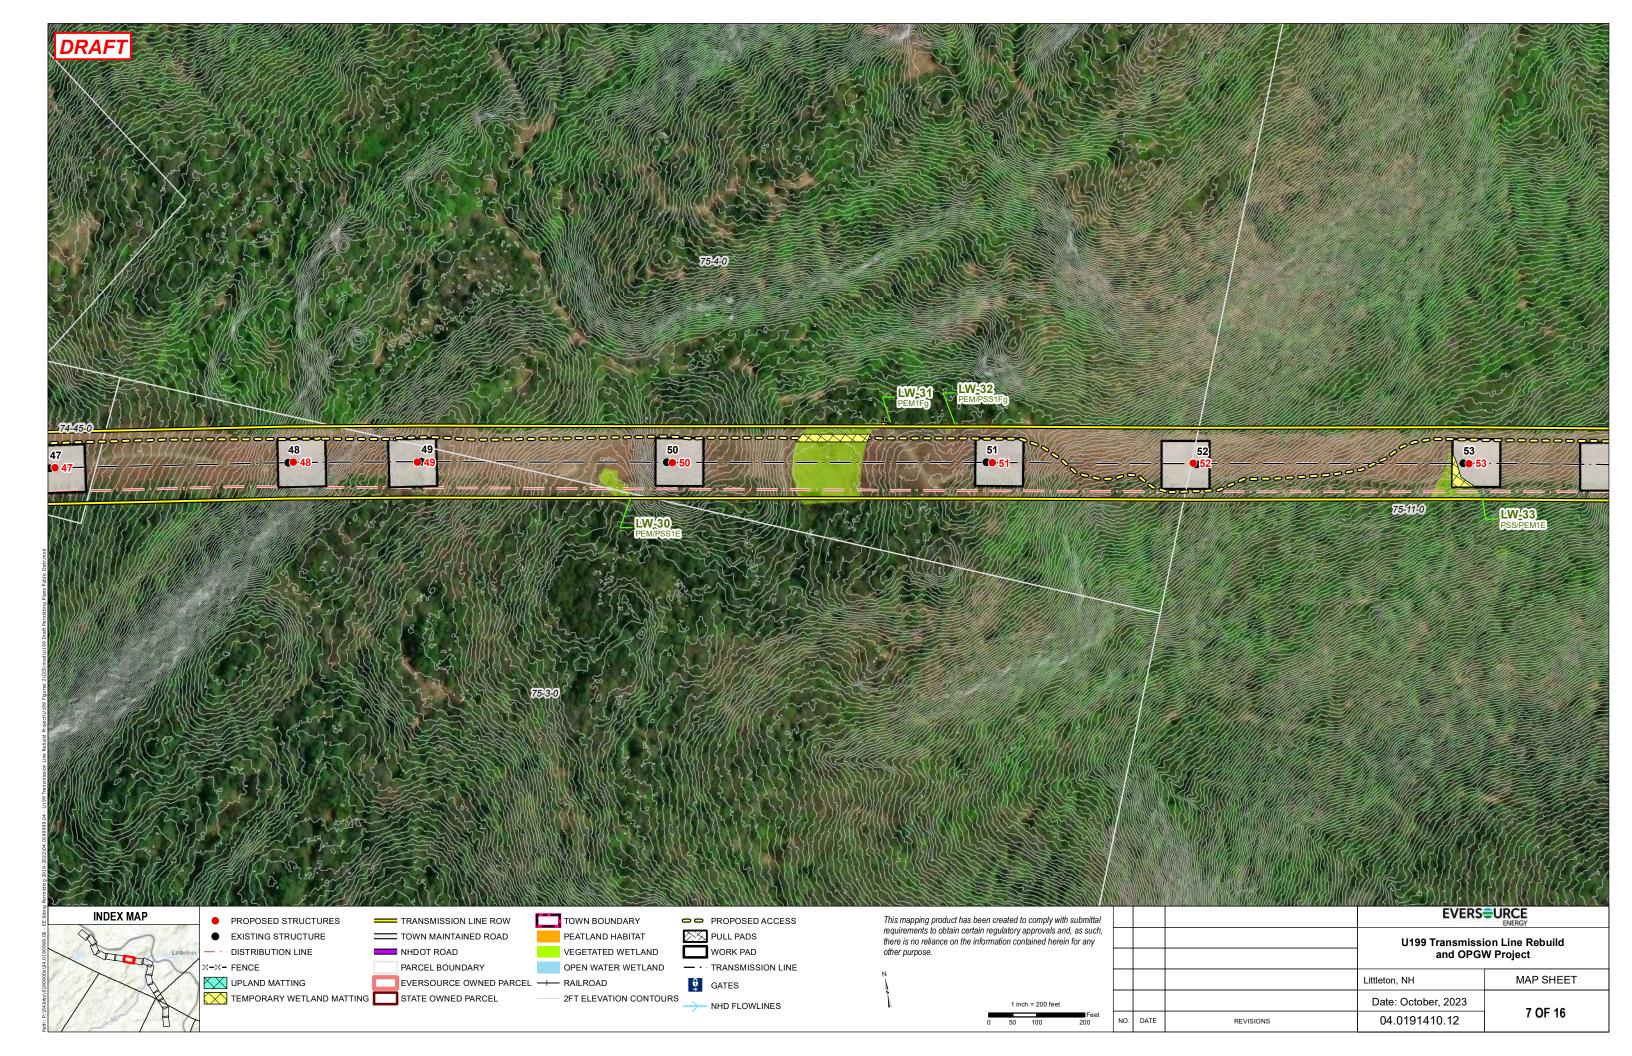

|           |                     | MAI ONEET |
|-----------|---------------------|-----------|
|           | Date: October, 2023 |           |
| REVISIONS | 04.0191410.12       | 6 OF 16   |

|           | Littleton, NH       | MAP SHEET |
|-----------|---------------------|-----------|
|           | Date: October, 2023 | 11 OF 16  |
| REVISIONS | 04.0191410.12       |           |