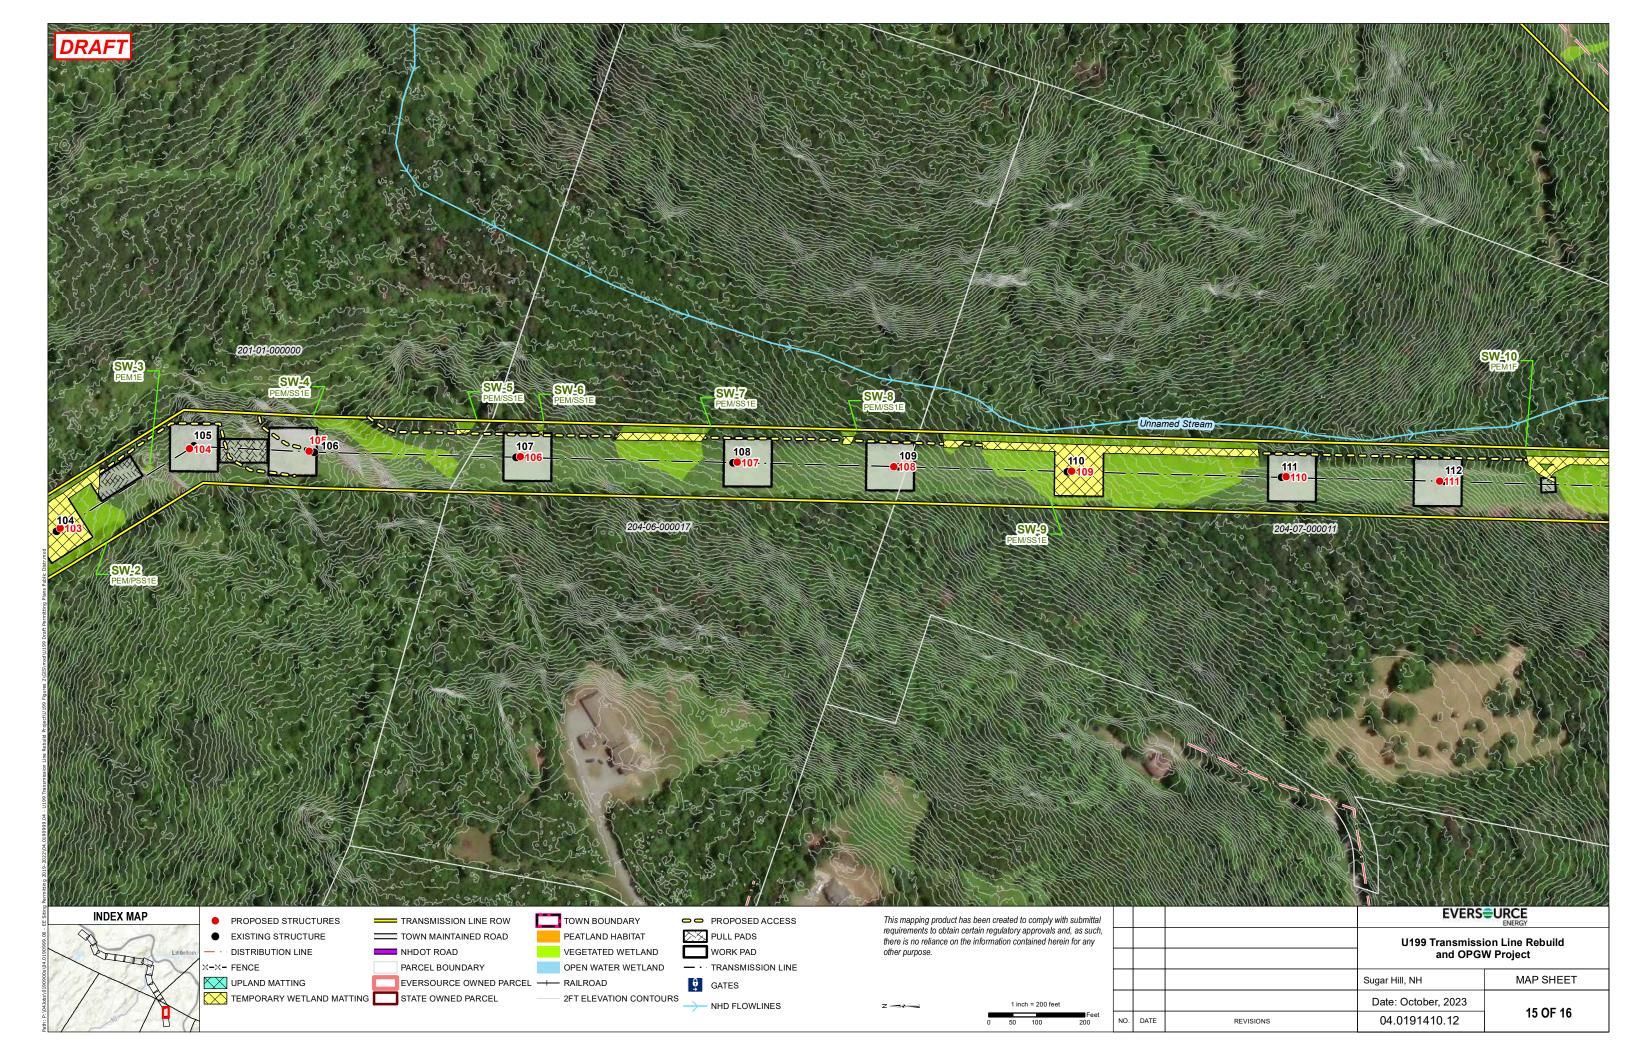

|           |                     | MAI ONEET |
|-----------|---------------------|-----------|
|           | Date: October, 2023 |           |
| REVISIONS | 04.0191410.12       | 6 OF 16   |

|           | Littleton, NH       | MAP SHEET |
|-----------|---------------------|-----------|
|           | Date: October, 2023 | 11 OF 16  |
| REVISIONS | 04.0191410.12       |           |

|           | Littleton, NH       | MAP SHEET |
|-----------|---------------------|-----------|
|           | Date: October, 2023 |           |
| REVISIONS | 04.0191410.12       | 12 OF 16  |