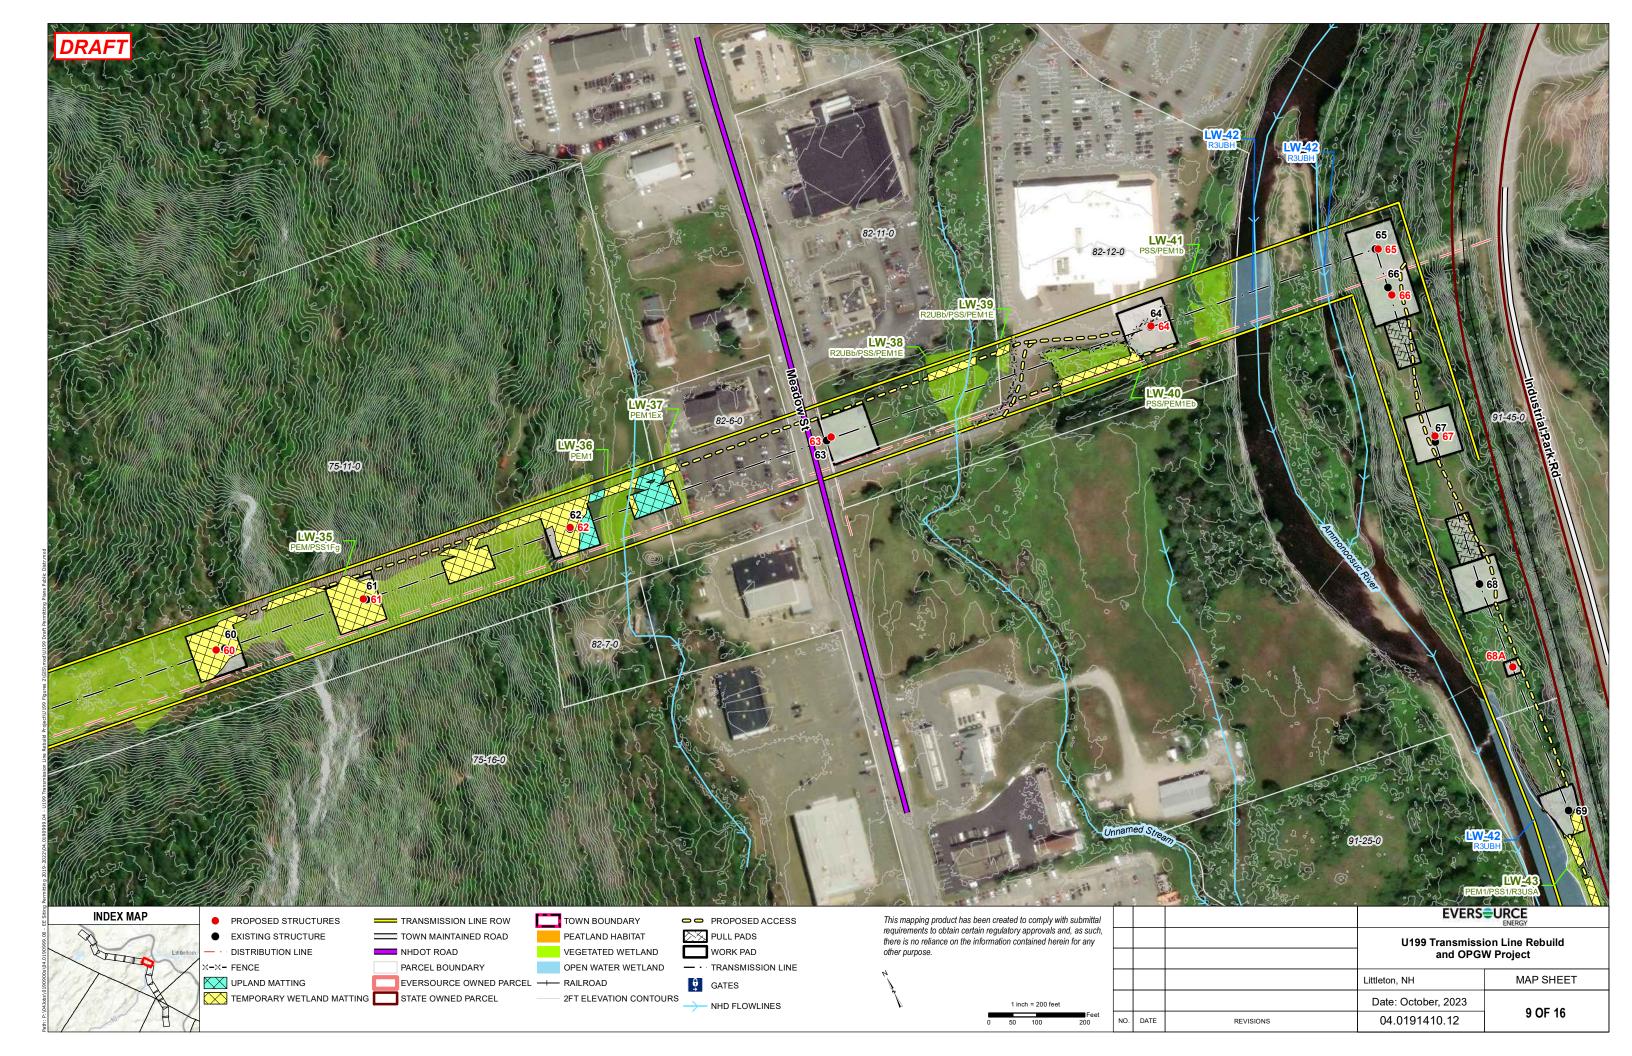

|           | Littleton, NH       | MAP SHEET |
|-----------|---------------------|-----------|
|           | Date: October, 2023 |           |
| REVISIONS | 04.0191410.12       | 12 OF 16  |