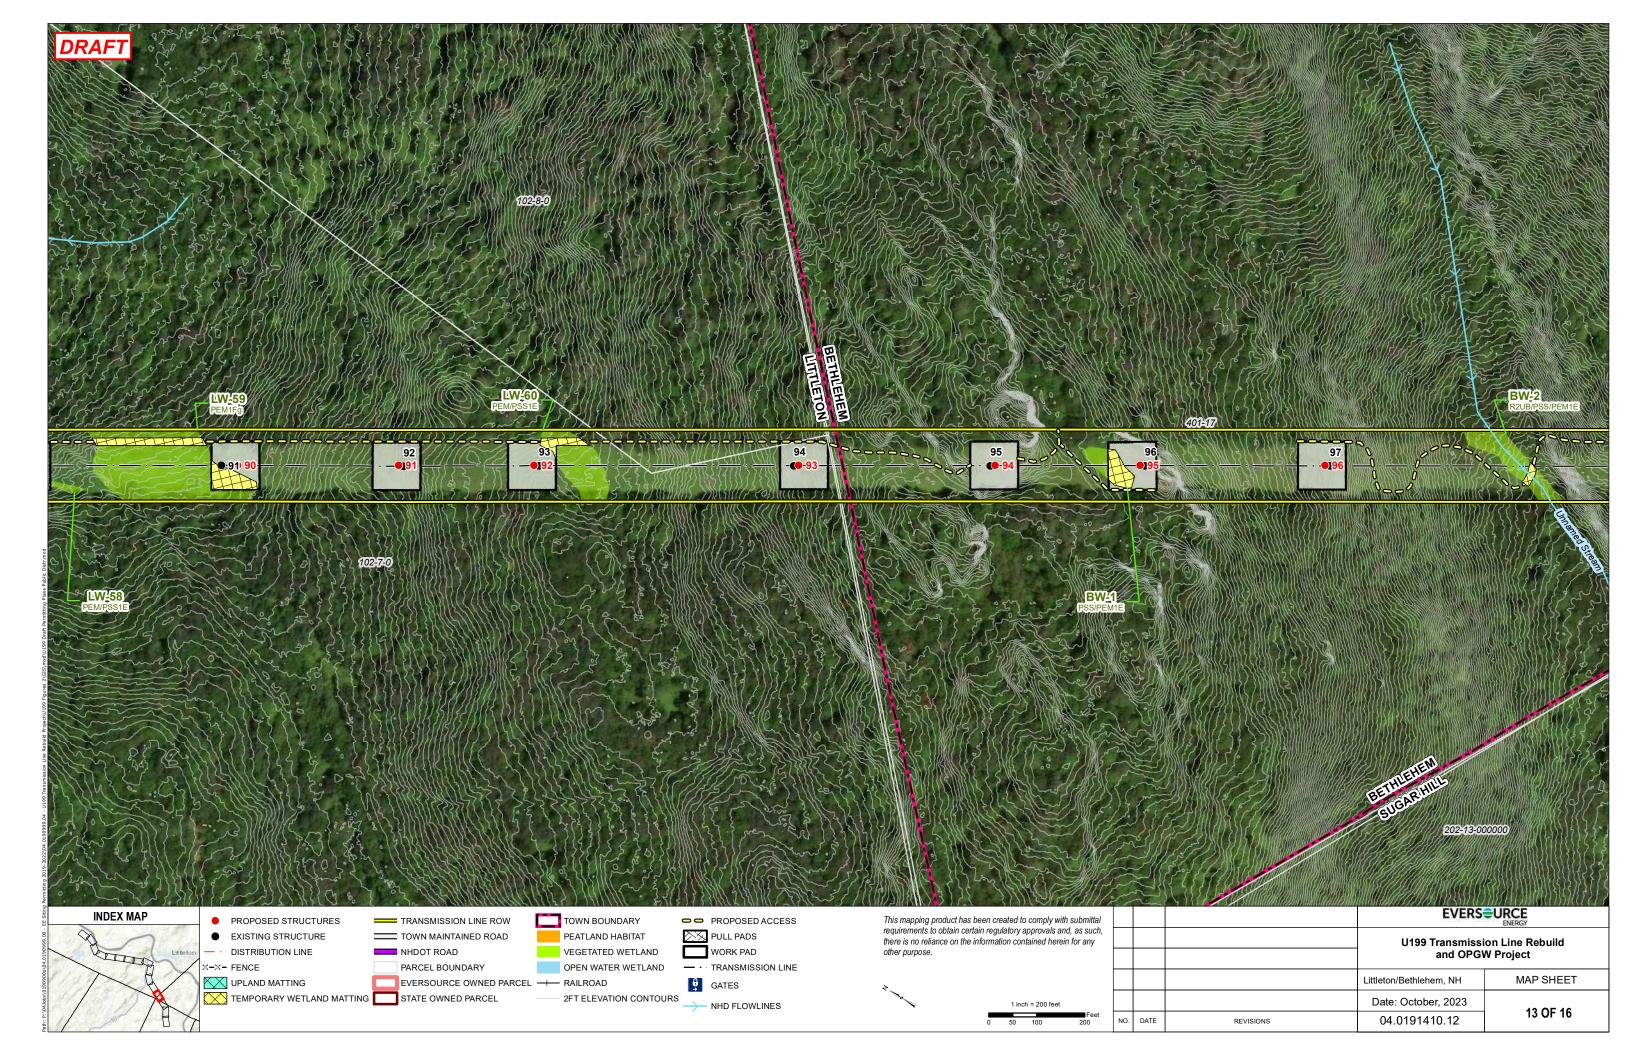

om







|           | Littleton, NH       | MAP SHEET |
|-----------|---------------------|-----------|
|           | Date: October, 2023 | 0.05.40   |
| REVISIONS | 04.0191410.12       | 3 OF 16   |







|           |                     | MAI ONEET |
|-----------|---------------------|-----------|
|           | Date: October, 2023 |           |
| REVISIONS | 04.0191410.12       | 6 OF 16   |











|           | Littleton, NH       | MAP SHEET |
|-----------|---------------------|-----------|
|           | Date: October, 2023 | 11 OF 16  |
| REVISIONS | 04.0191410.12       |           |



|           | Littleton, NH       | MAP SHEET |
|-----------|---------------------|-----------|
|           | Date: October, 2023 |           |
| REVISIONS | 04.0191410.12       | 12 OF 16  |