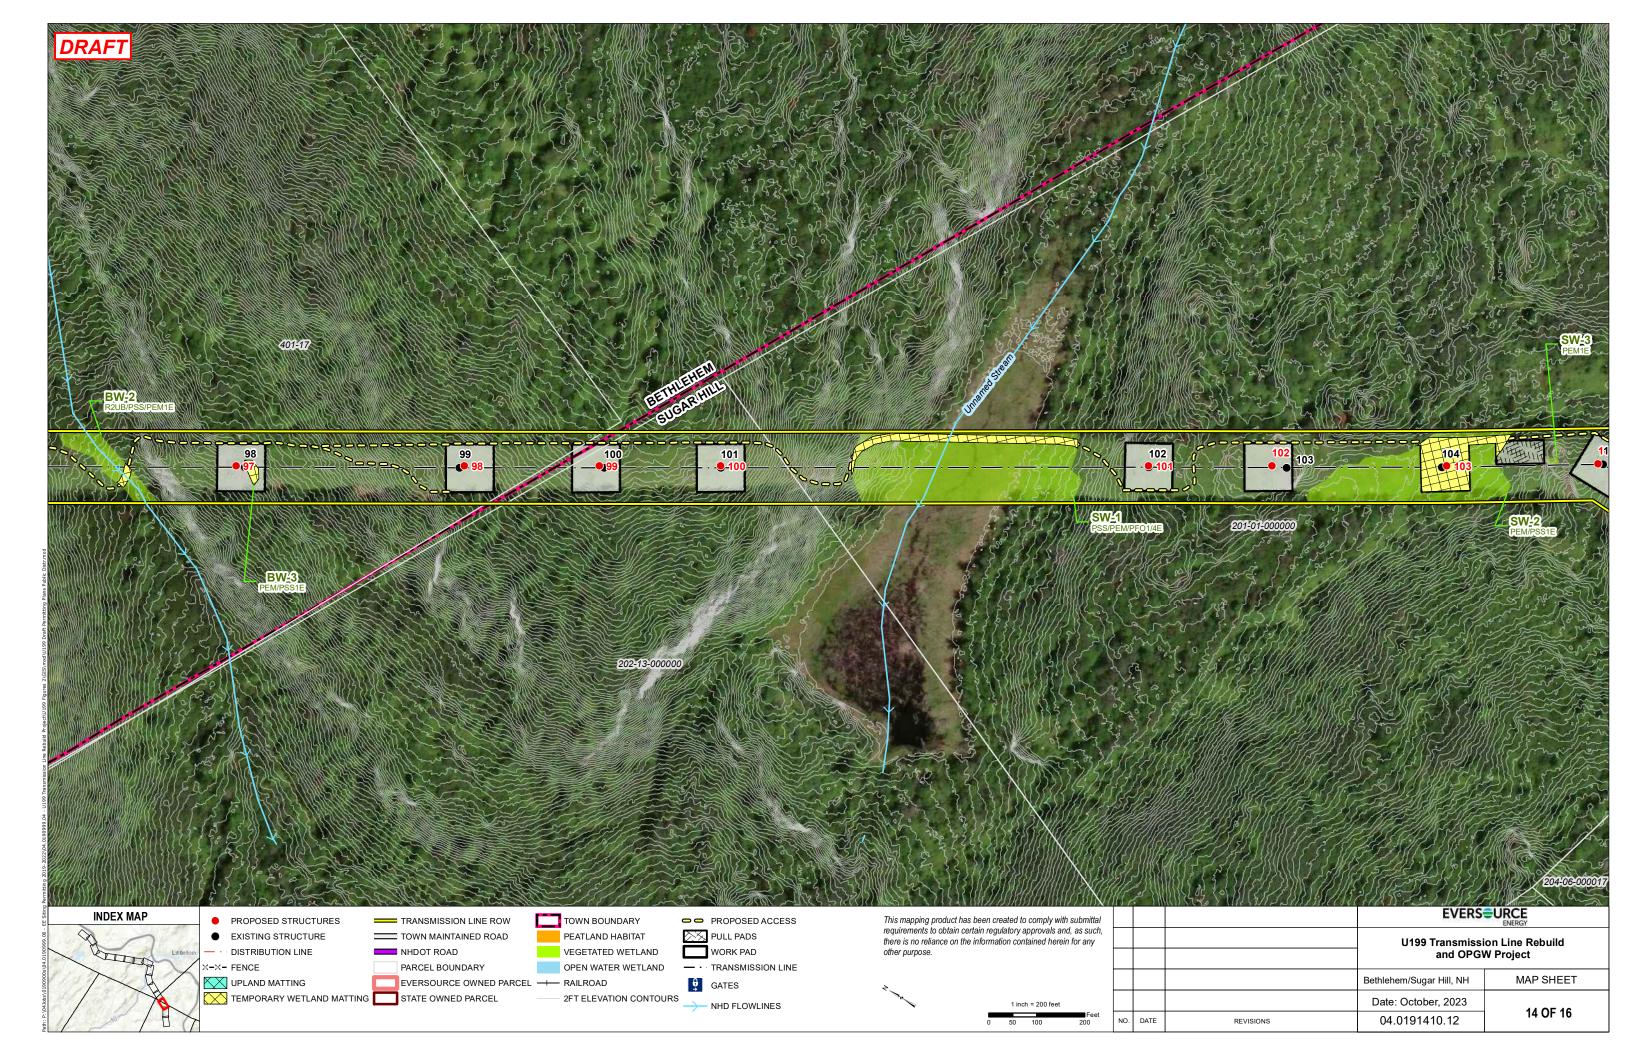

|           | Littleton, NH       | MAP SHEET |
|-----------|---------------------|-----------|
|           | Date: October, 2023 | 0.05.40   |
| REVISIONS | 04.0191410.12       | 3 OF 16   |







|           |                     | MAI ONEET |
|-----------|---------------------|-----------|
|           | Date: October, 2023 |           |
| REVISIONS | 04.0191410.12       | 6 OF 16   |











|           | Littleton, NH       | MAP SHEET |
|-----------|---------------------|-----------|
|           | Date: October, 2023 | 11 OF 16  |
| REVISIONS | 04.0191410.12       |           |



|           | Littleton, NH       | MAP SHEET |
|-----------|---------------------|-----------|
|           | Date: October, 2023 |           |
| REVISIONS | 04.0191410.12       | 12 OF 16  |