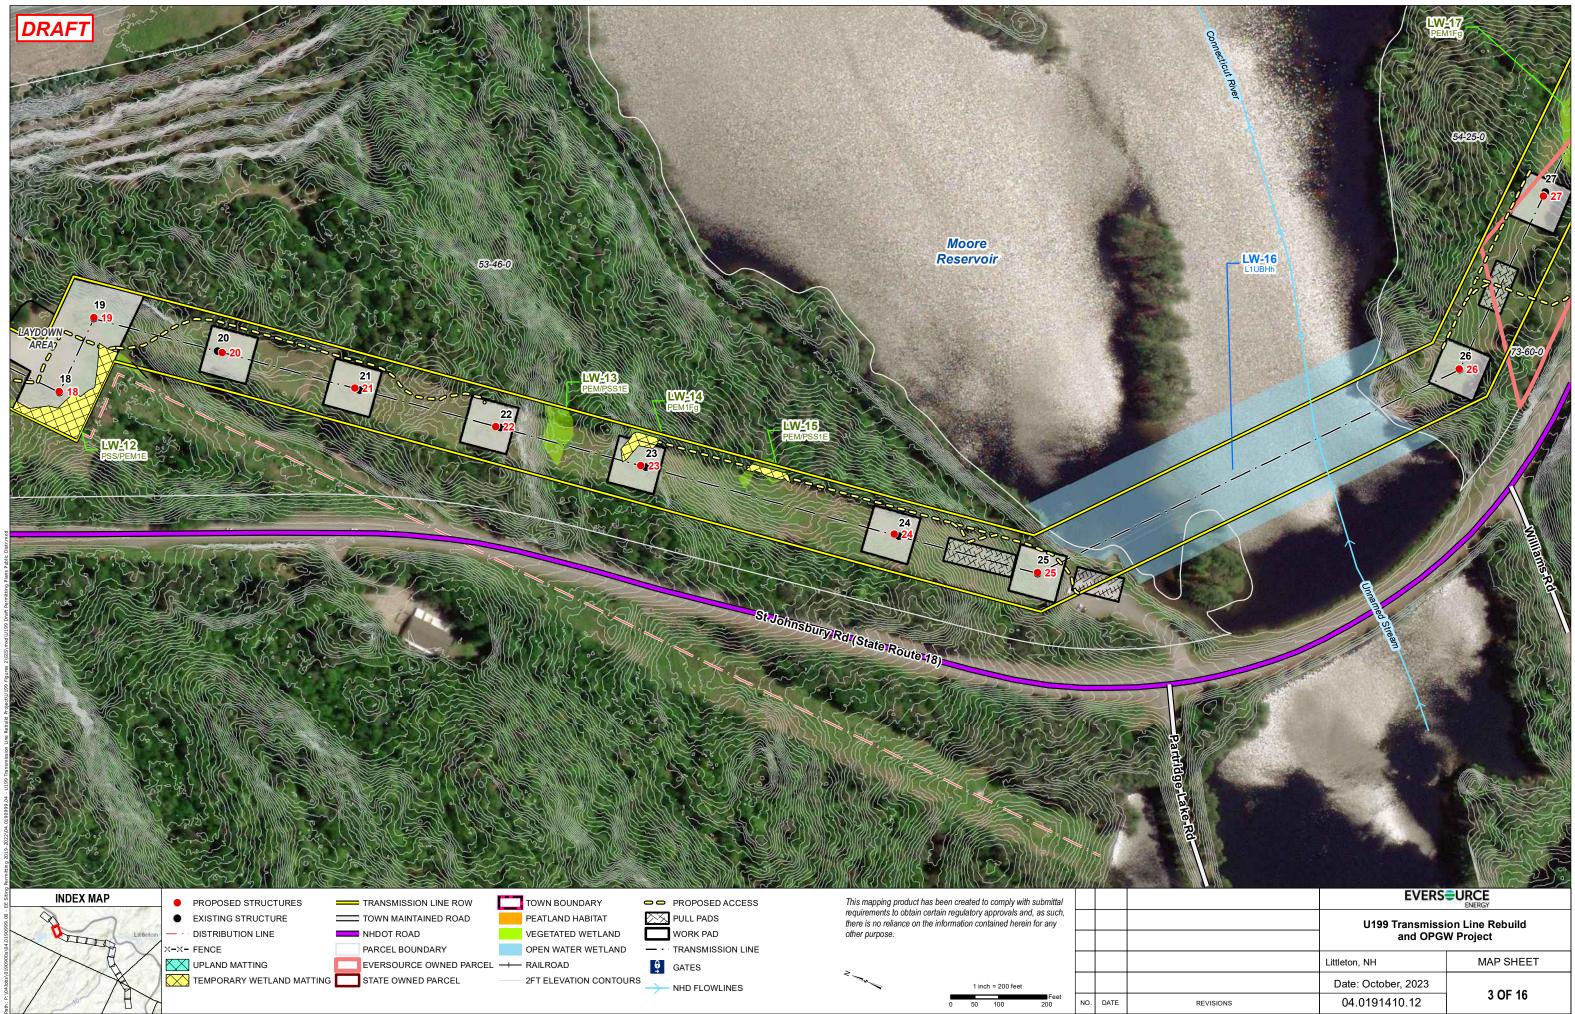

## PREPARED BY:

GZA GeoEnvironmental, Inc. Engineers and Scientists www.gza.com

|           | Littleton, NH       | MAP SHEET |
|-----------|---------------------|-----------|
|           | Date: October, 2023 | 0.05.40   |
| REVISIONS | 04.0191410.12       | 3 OF 16   |