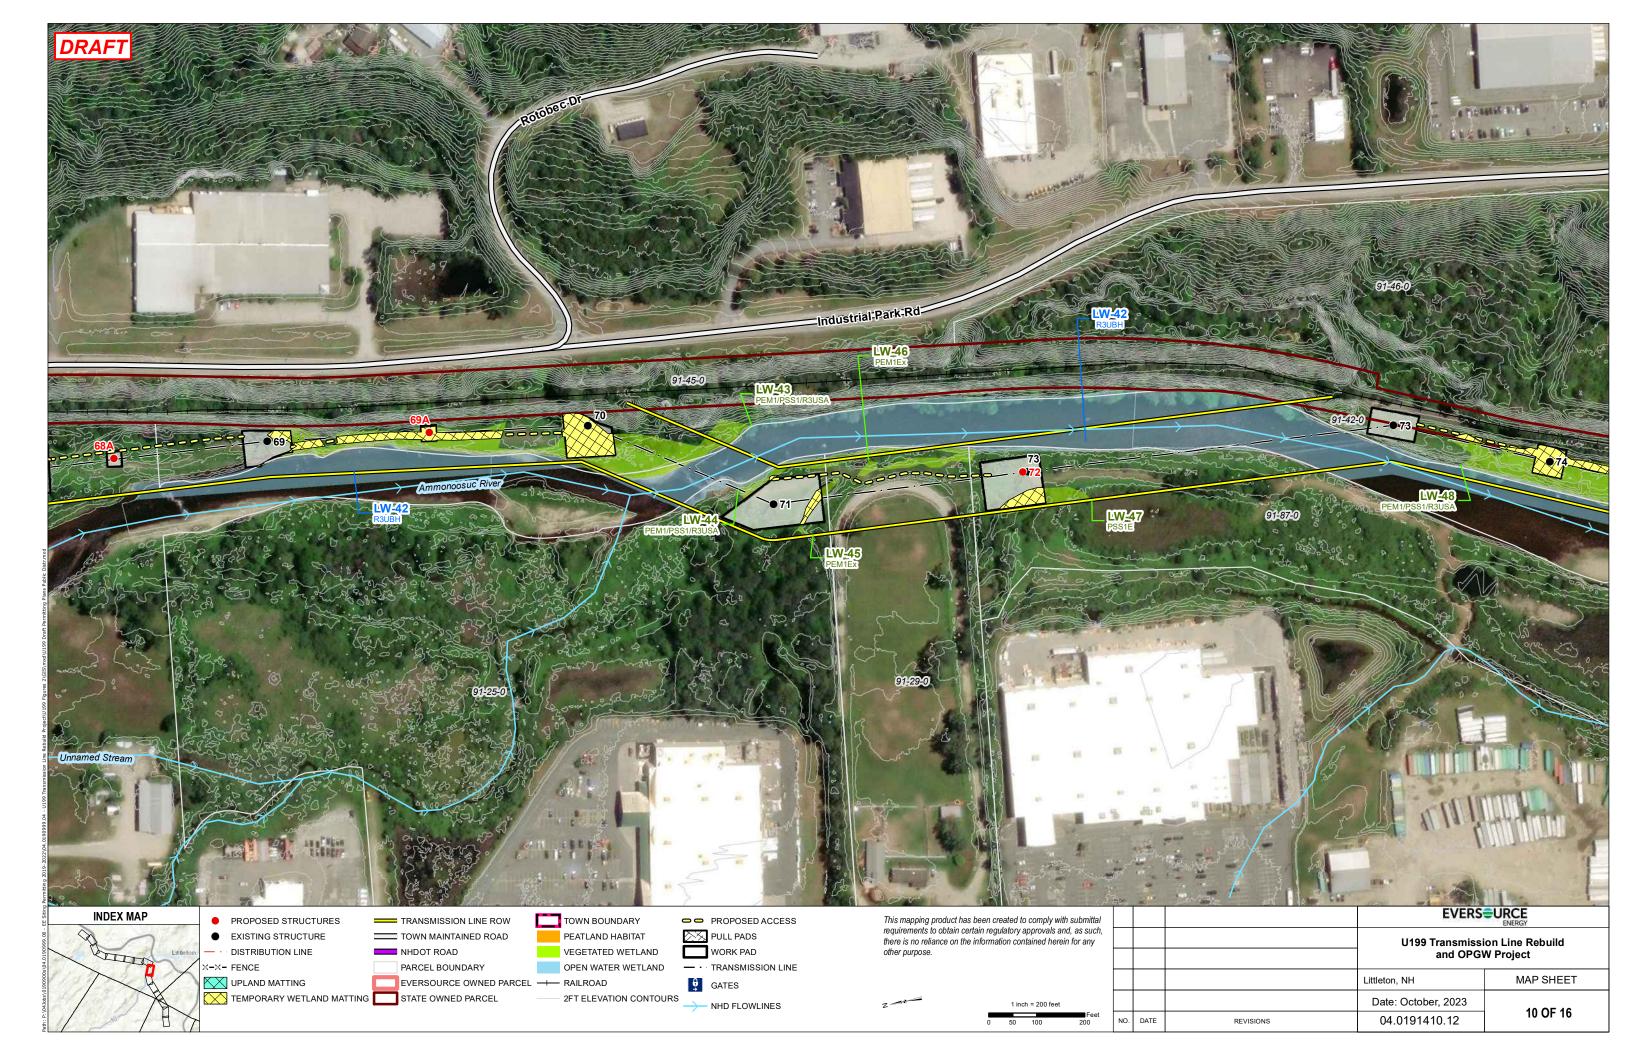

|           | Littleton, NH       | MAP SHEET |
|-----------|---------------------|-----------|
|           | Date: October, 2023 |           |
| REVISIONS | 04.0191410.12       | 12 OF 16  |