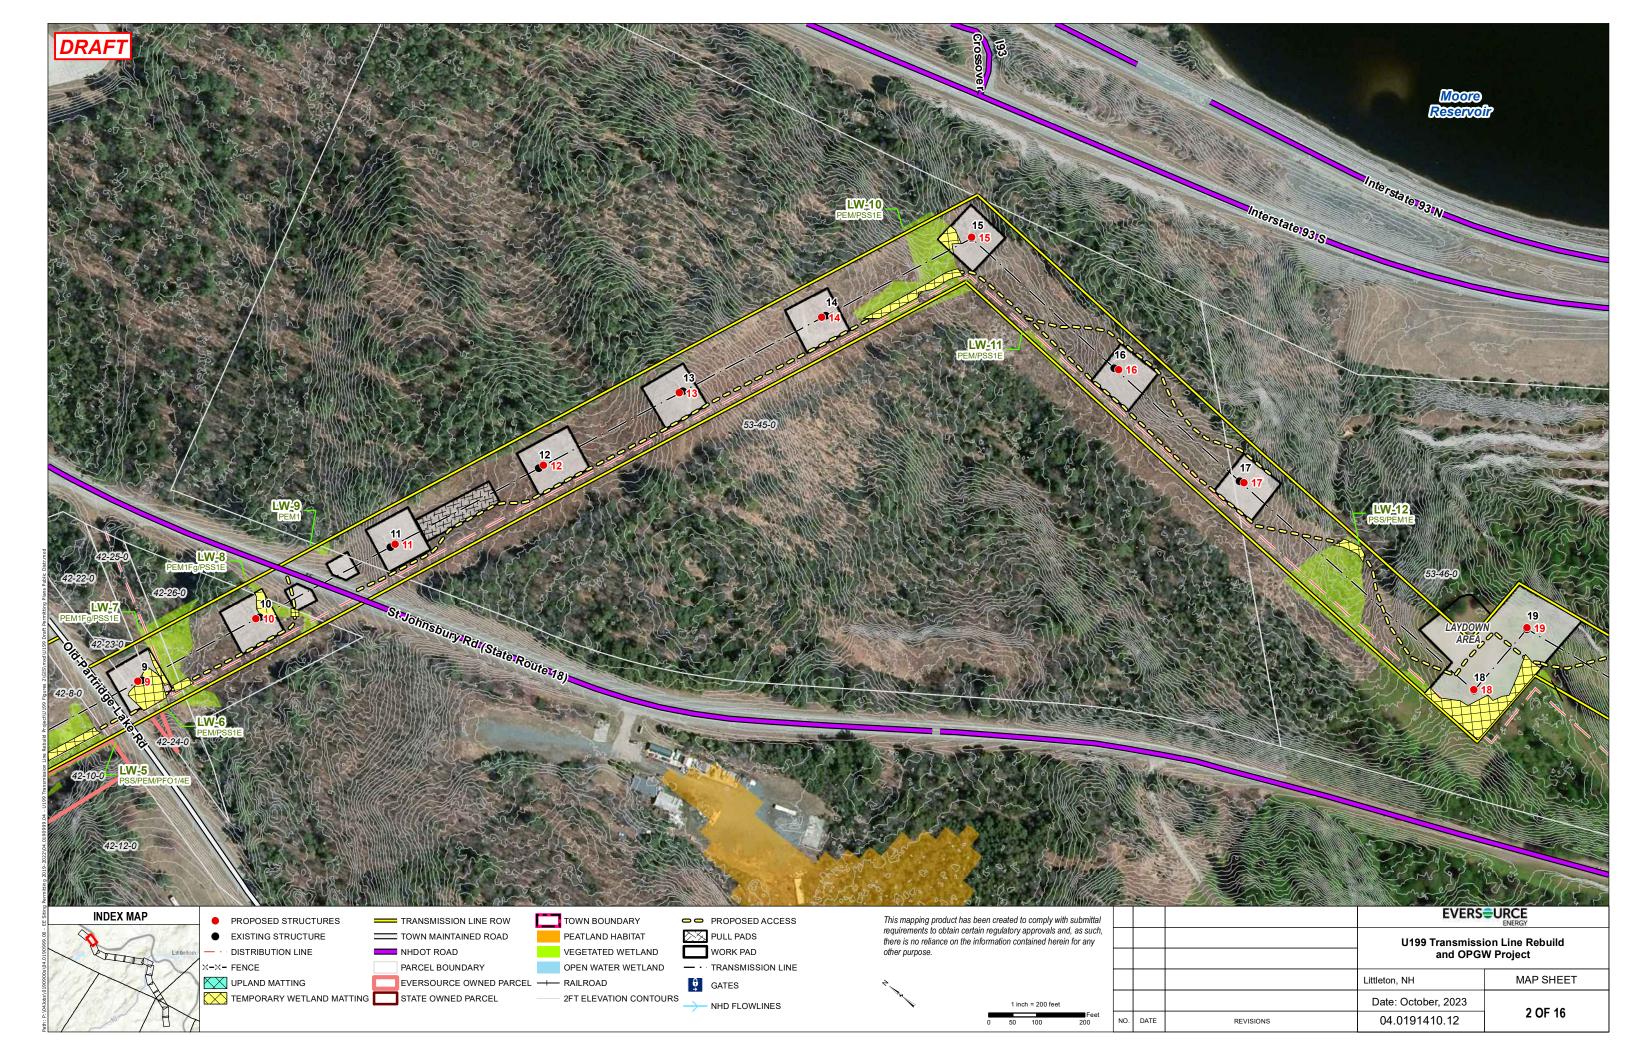

|           |                     | MAI ONEET |
|-----------|---------------------|-----------|
|           | Date: October, 2023 |           |
| REVISIONS | 04.0191410.12       | 6 OF 16   |

|           | Littleton, NH       | MAP SHEET |
|-----------|---------------------|-----------|
|           | Date: October, 2023 | 11 OF 16  |
| REVISIONS | 04.0191410.12       |           |