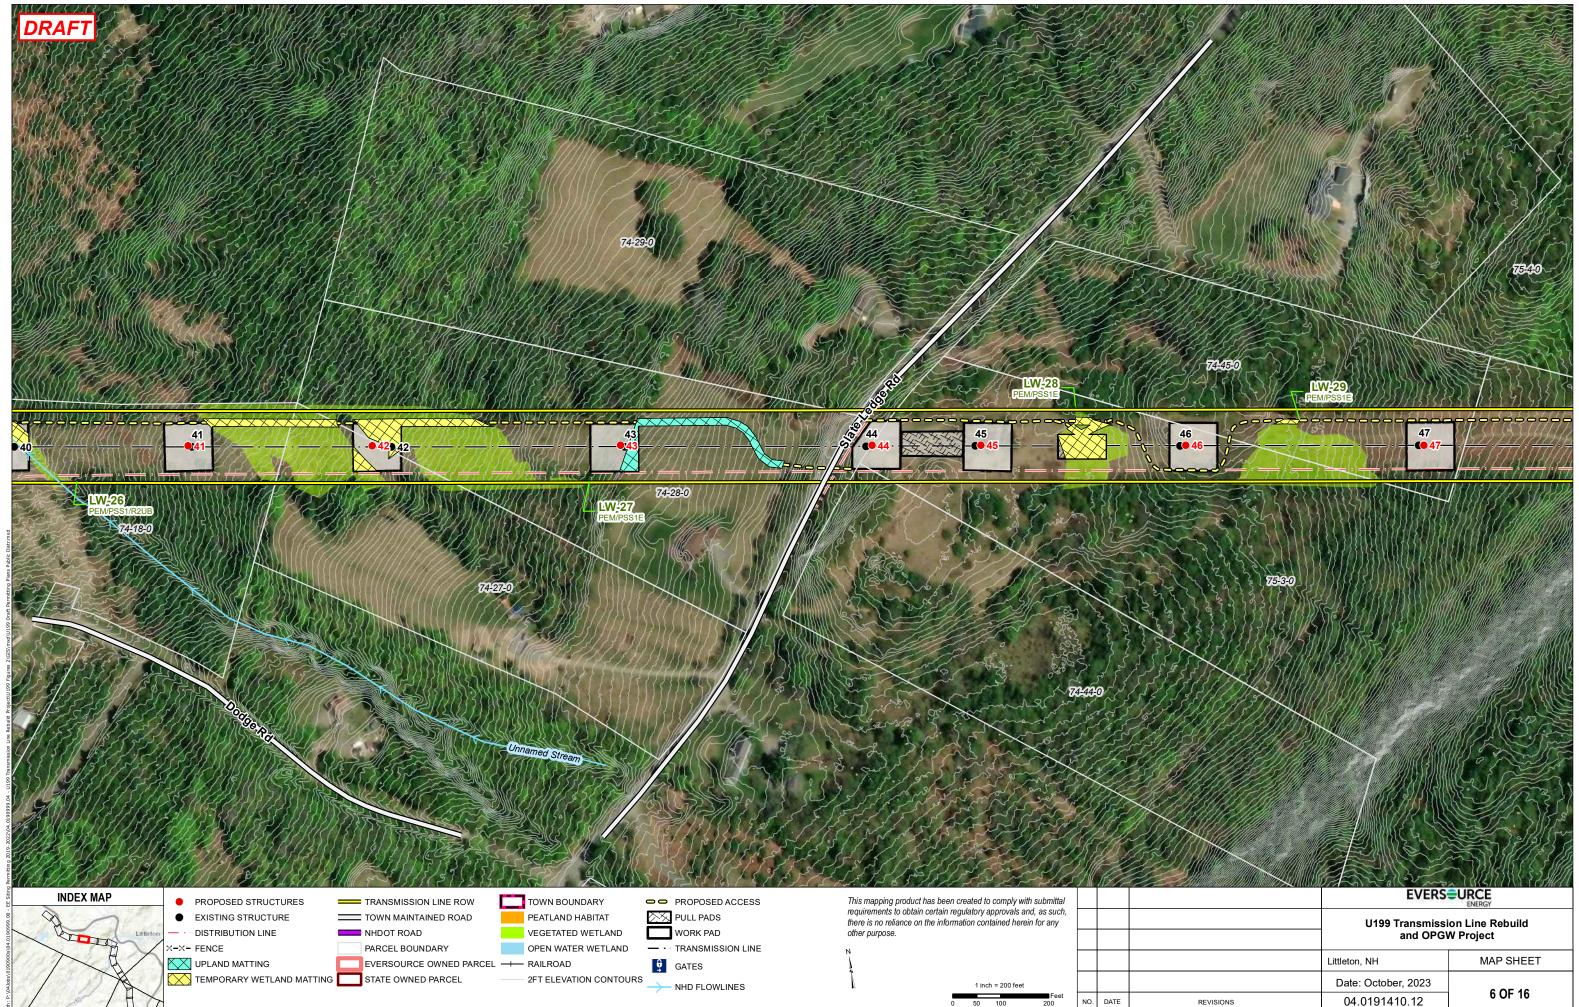

|           |                     | MAI ONEET |
|-----------|---------------------|-----------|
|           | Date: October, 2023 |           |
| REVISIONS | 04.0191410.12       | 6 OF 16   |

|           | Littleton, NH       | MAP SHEET |
|-----------|---------------------|-----------|
|           | Date: October, 2023 | 11 OF 16  |
| REVISIONS | 04.0191410.12       |           |