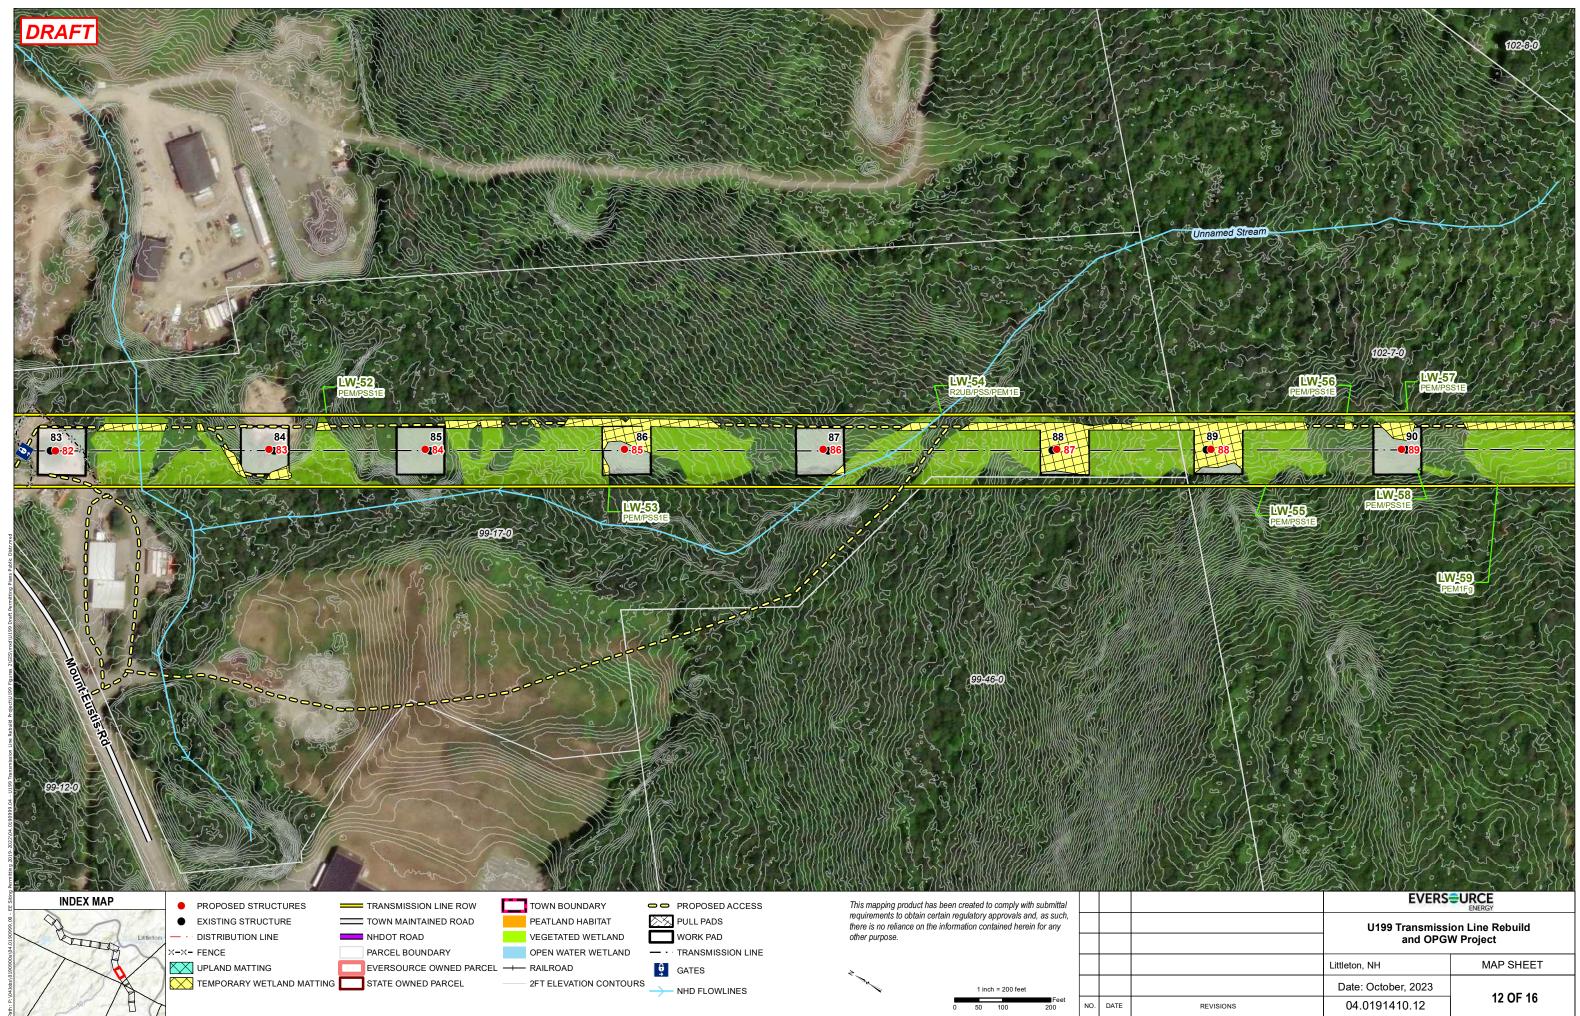

|           | Littleton, NH       | MAP SHEET |
|-----------|---------------------|-----------|
|           | Date: October, 2023 |           |
| REVISIONS | 04.0191410.12       | 12 OF 16  |