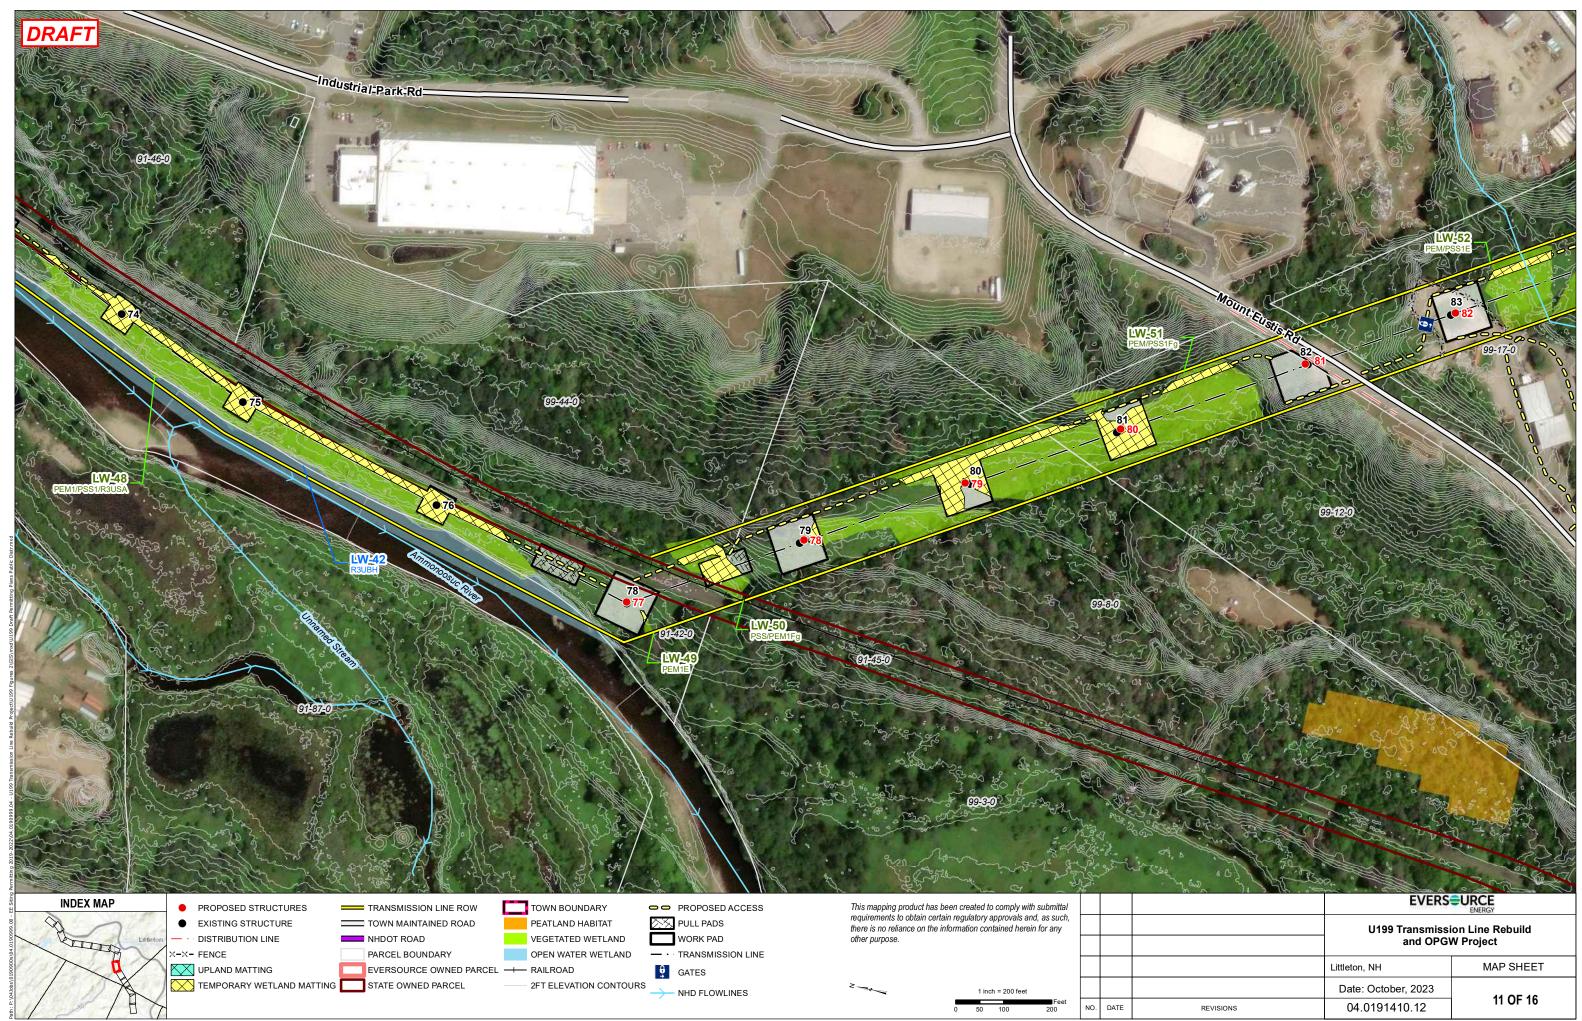

|           |                     | MAI ONEET |
|-----------|---------------------|-----------|
|           | Date: October, 2023 |           |
| REVISIONS | 04.0191410.12       | 6 OF 16   |

|           | Littleton, NH       | MAP SHEET |
|-----------|---------------------|-----------|
|           | Date: October, 2023 | 11 OF 16  |
| REVISIONS | 04.0191410.12       |           |