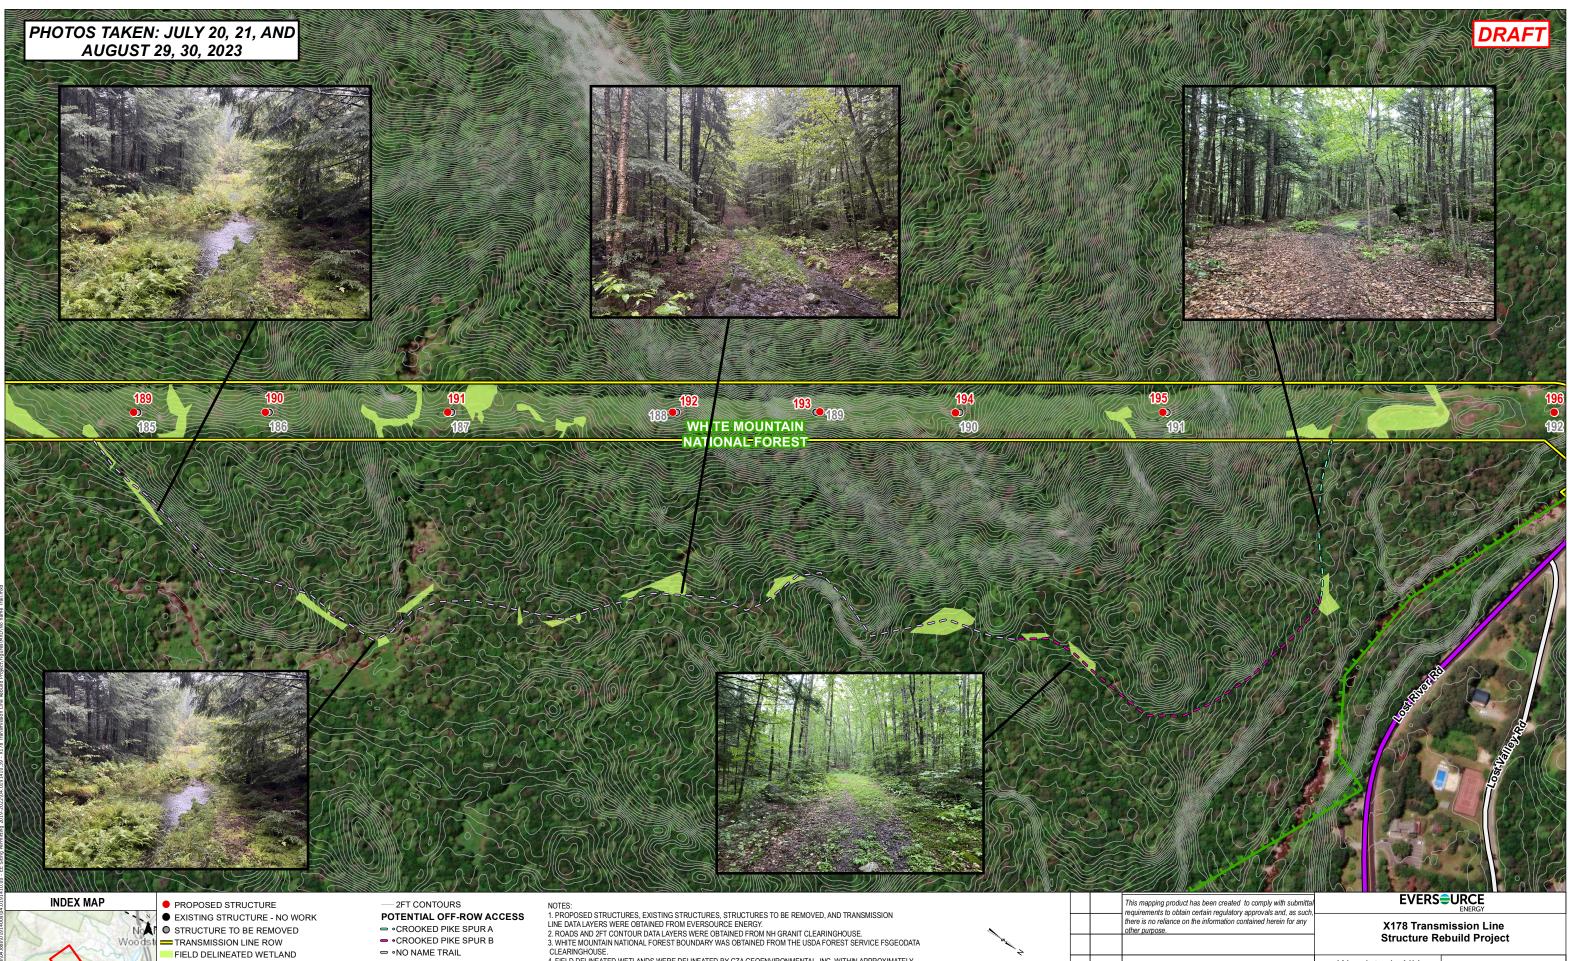

FIELD DELINEATED WETLAND TOWN MAINTAINED ROAD FEDERAL ROAD PRIVATE ROAD WHITE MOUNTAIN NATIONAL FOREST BOUNDARY

CLEARINGHOUSE. 4. FIELD DELINEATED WETLANDS WERE DELINEATED BY GZA GEOENVIRONMENTAL, INC. WITHIN APPROXIMATELY 20 FEET OF LABELED TRAILS IN ACCORDANCE WITH THE 1987 AMRY CORPS OF ENGINEERS WETLAND DELINEATION MANUAL IN JULY AND AUGUST 2023.

5. GPS LOCATED POTENTIAL OFF ROW ACCESS WAS GPS LOCATED BY GZA IN JULY 2023 USING A HAND HELD EOS ARROW GNSS RECEIVER.

1 inch = 250 feet

0 50 100

200

300

NO. DATE

|           | Woodstock, NH     | MAP SHEET |
|-----------|-------------------|-----------|
|           | Date: March, 2024 | 1 OF 1    |
| REVISIONS | 04.0191410.39     |           |