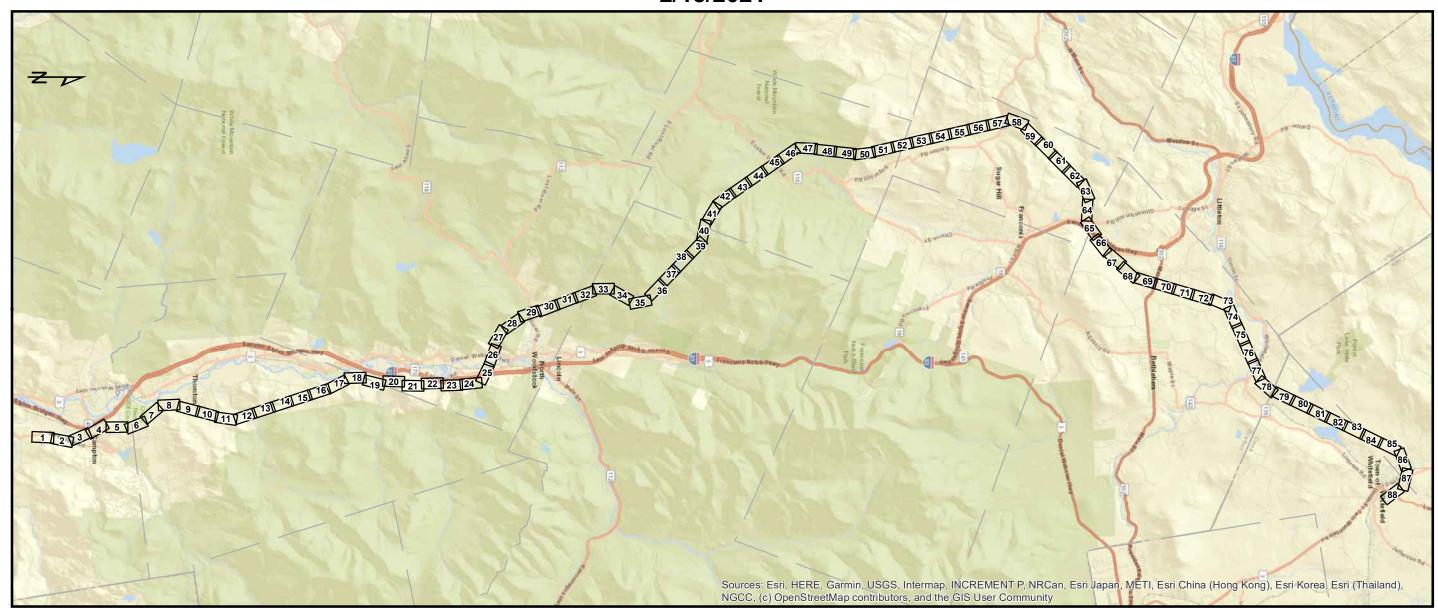

## X178 TRANSMISSION LINE AERIAL OVERVIEW PLANS

CAMPTON, THORNTON, WOODSTOCK, LINCOLN, EASTON, SUGAR HILL, BETHLEHEM, DALTON & WHITEFIELD NEW HAMPSHIRE
2/18/2021

PREPARED FOR

## **INDEX OF FIGURES**

1 inch = 14,167 feet

T1: TITLE SHEET 1-88: MAP SHEETS