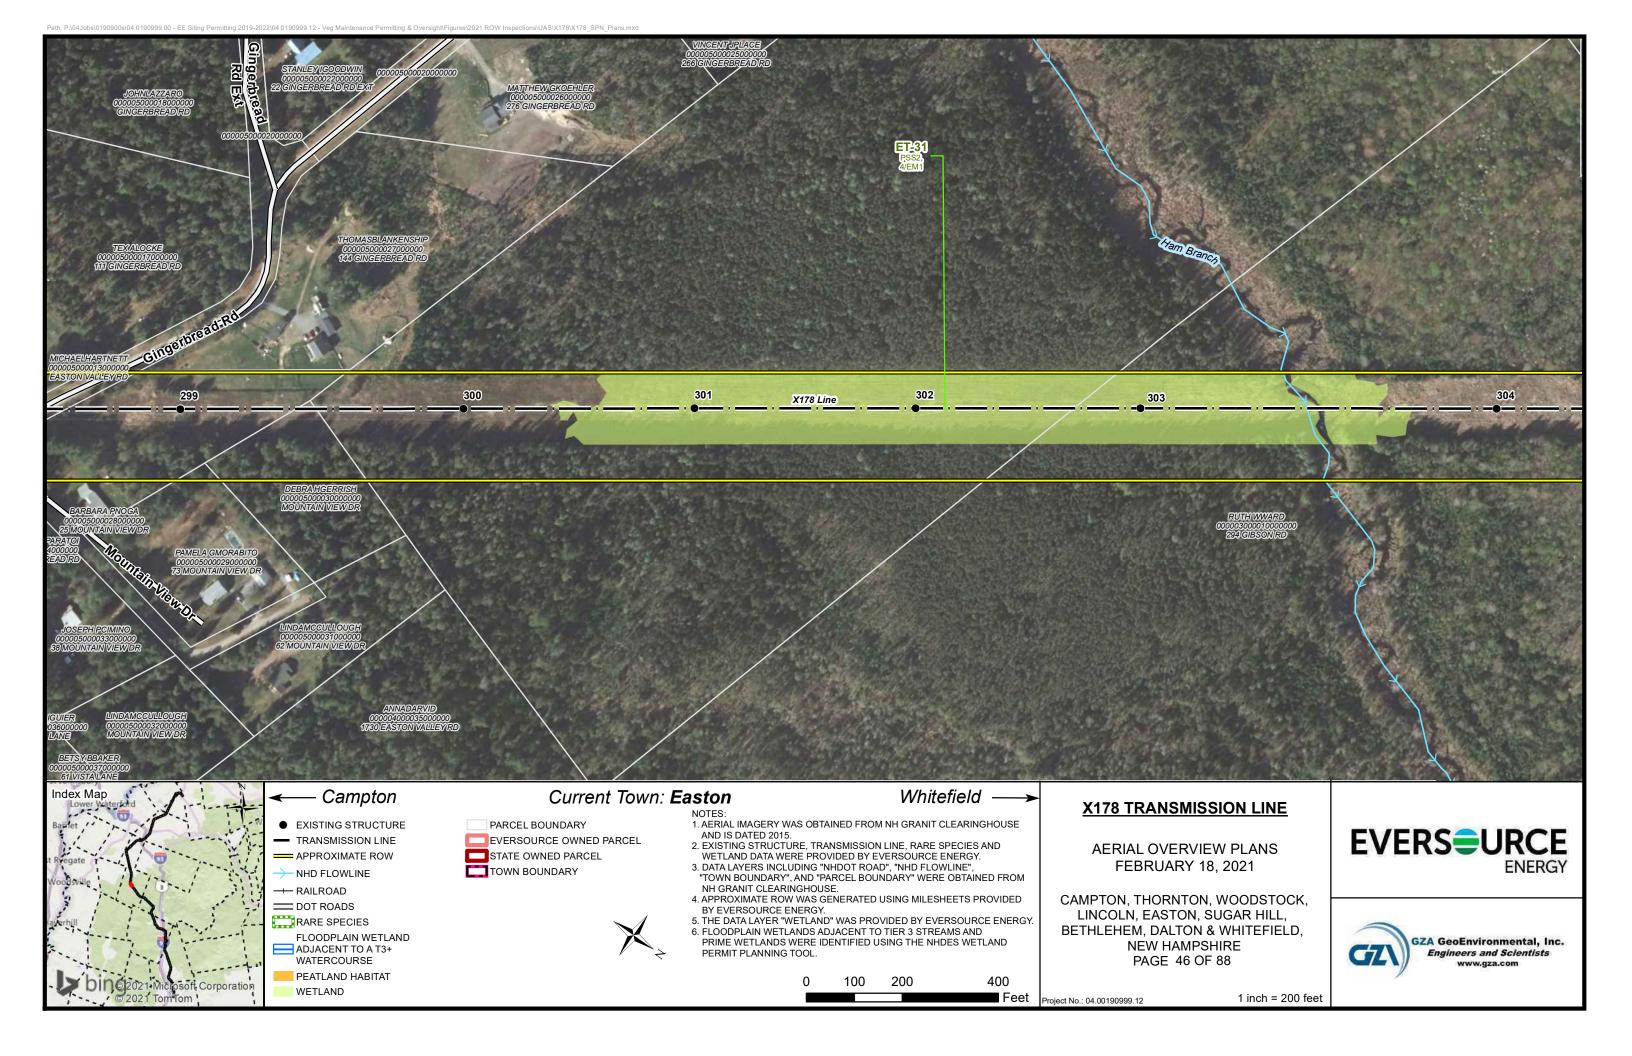

PEATLAND HABITAT

WETLAND

WATERCOURSE

WETLAND

PEATLAND HABITAT

200 400 Feet **NEW HAMPSHIRE** PAGE 78 OF 88

Project No.: 04.00190999.12

1 inch = 200 feet

Feet

roject No.: 04.00190999.12

1 inch = 200 feet

WETLAND

Feet

Project No.: 04.00190999.12

1 inch = 200 feet