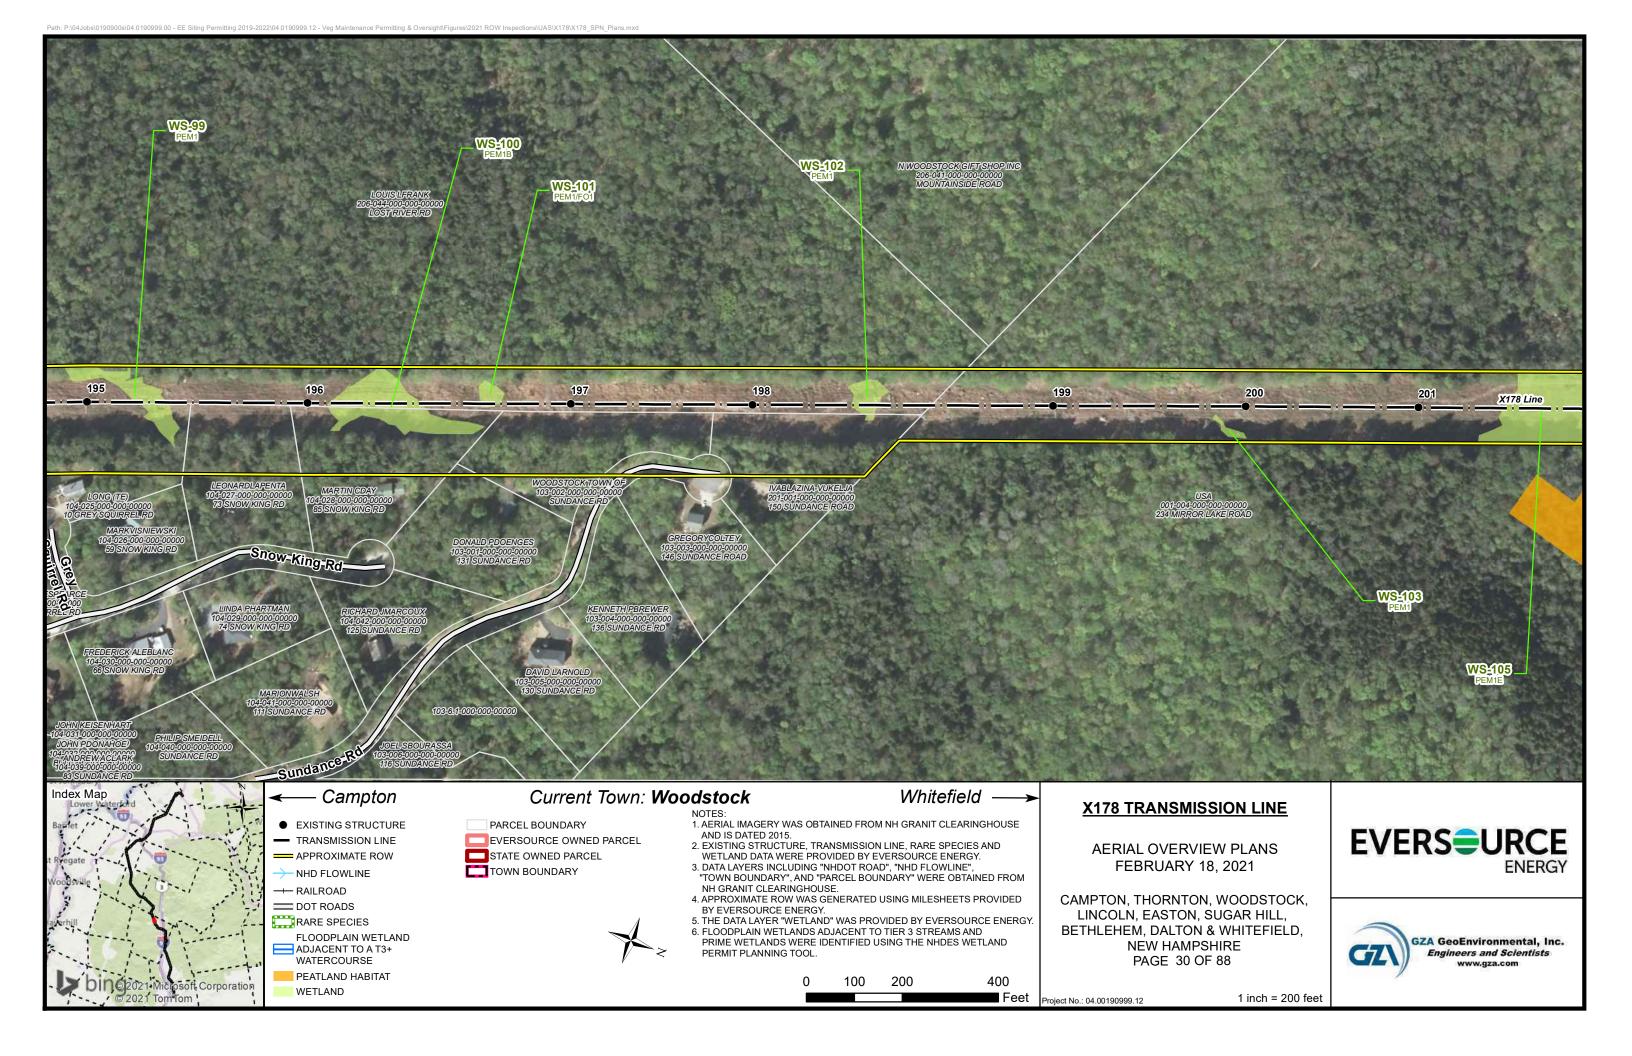

## PREPARED BY

Project No.: 04.00190999.12

1 inch = 200 feet

Project No.: 04.00190999.12

Project No.: 04.00190999.12

1 inch = 200 feet

Project No.: 04.00190999.12

1 inch = 200 feet

WETLAND

roject No.: 04.00190999.12

1 inch = 200 feet

200

400

Feet

roject No.: 04.00190999.12

1 inch = 200 feet