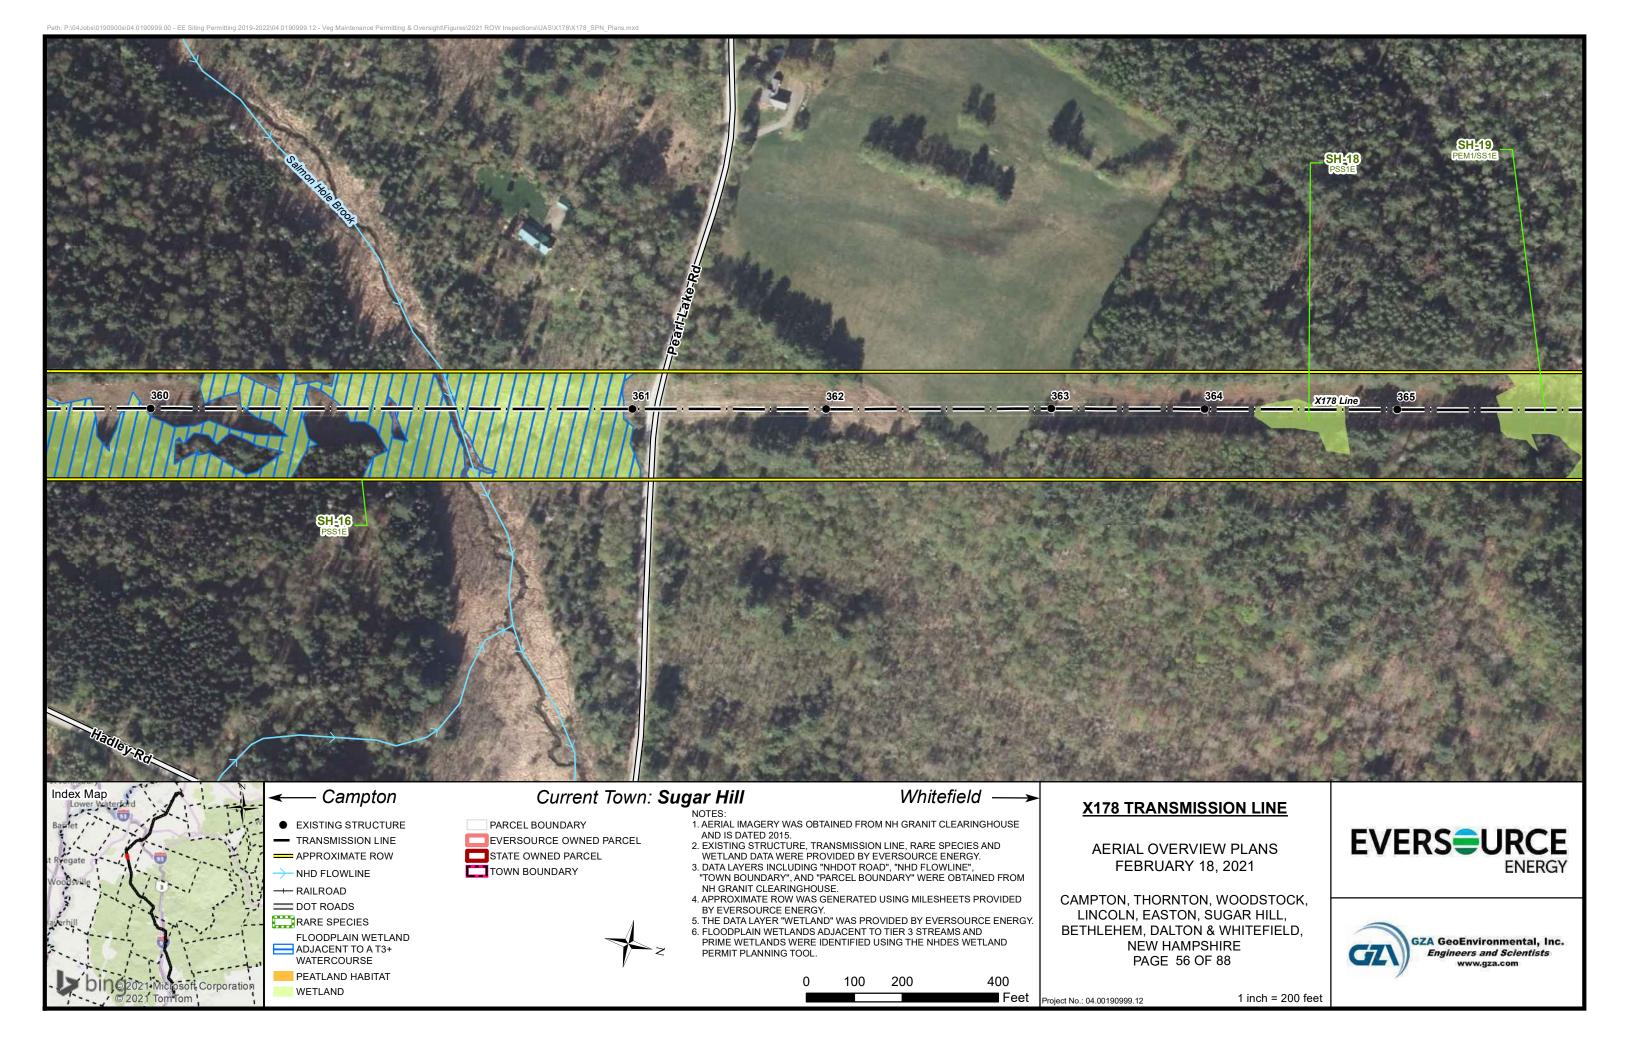

WETLAND

roject No.: 04.00190999.12

1 inch = 200 feet

200

400

Feet

roject No.: 04.00190999.12

1 inch = 200 feet

Feet

roject No.: 04.00190999.12

1 inch = 200 feet

WETLAND

Feet

Project No.: 04.00190999.12

1 inch = 200 feet