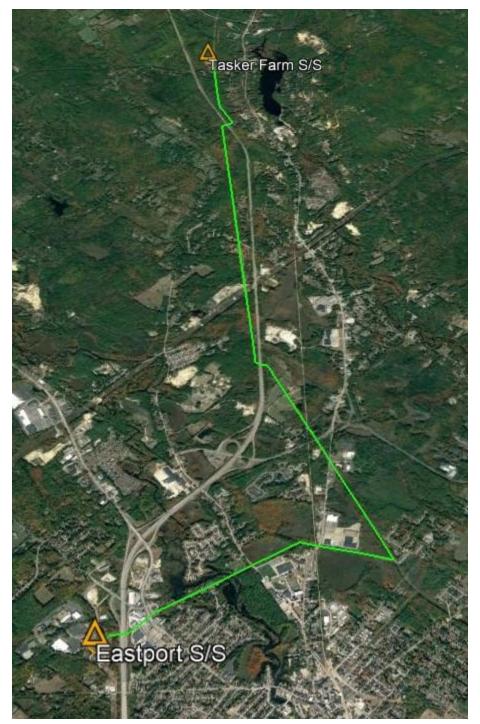

Eastport to Tasker Farm (Y170) Structure Replacement

**EVERS©**URCE

Construction will take place along the green line. https://eversource.com/eastport-to-taskerfarm